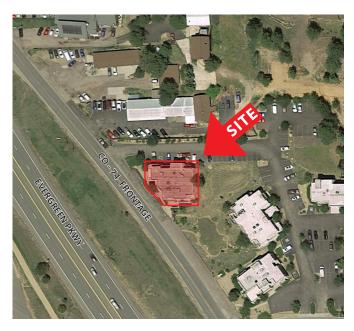

## 3042 EVERGREEN PARKWAY

Evergreen, Colorado 80439

#### PROPERTY FEATURES

- Southwestern Adobe Viga style architecture
- Located directly off busy Evergreen Parkway
- Retail amenities nearby