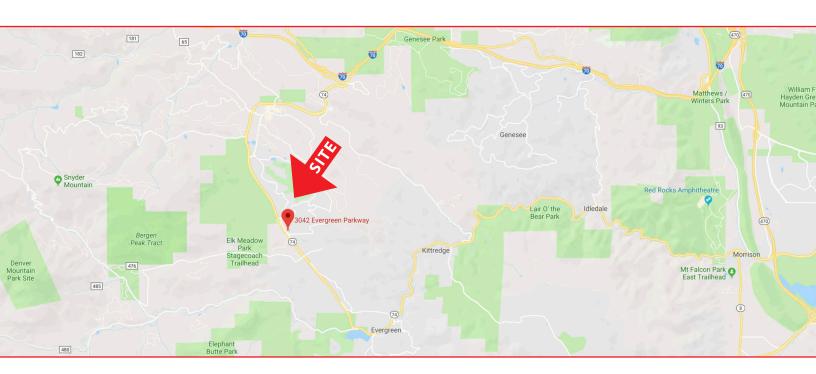

## 3042 EVERGREEN PARKWAY

Evergreen, Colorado 80439

#### PROPERTY FEATURES

- Southwestern Adobe Viga style architecture
- Located directly off busy Evergreen Parkway
- Retail amenities nearby