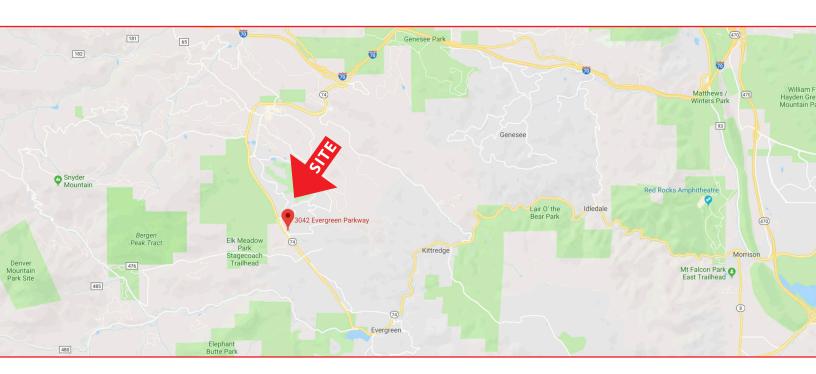

## 3042 EVERGREEN PARKWAY

Evergreen, Colorado 80439

# 3042 EVERGREEN PARKWAY

# Evergreen, Colorado 80439

No warranty or representation is made as to the accuracy of the foregoing information. Terms of sale or lease and availability are subject to change or withdrawal without notice.