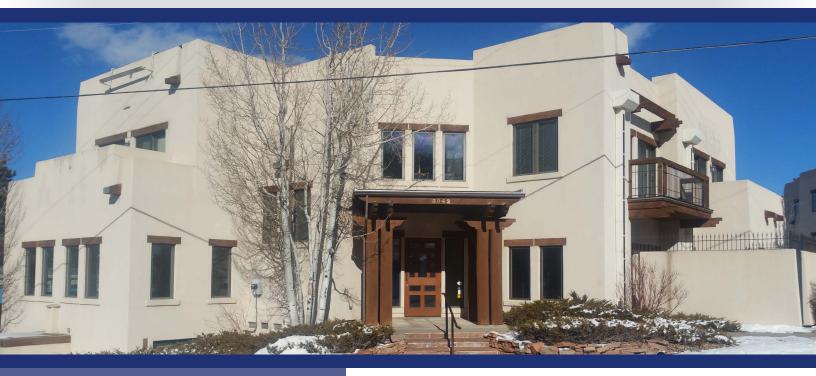

# 3042 EVERGREEN PARKWAY Evergreen, Colorado 80439

### **PROPERTY FEATURES**

- Southwestern Adobe Viga style architecture
- Various floor plans with restrooms on both floors
- Located directly off busy Evergreen Parkway
- Retail amenities nearby

| BOILDING STEELITERTIONS |                       |                |
|-------------------------|-----------------------|----------------|
| Available:              | 1st Floor - 3,486 RSF | \$22.00/RSF MG |
|                         | Suite 201 - 951 RSF   | \$19.00/RSF MG |