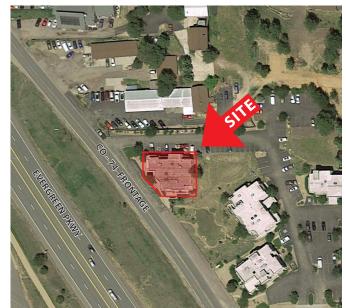

# 3042 EVERGREEN PARKWAY Evergreen, Colorado 80439

### **PROPERTY FEATURES**

- Southwestern Adobe Viga style architecture
- Various floor plans with restrooms on both floors
- Located directly off busy Evergreen Parkway
- Retail amenities nearby

| BOILDING STEELITERTIONS |                       |                |
|-------------------------|-----------------------|----------------|
| Available:              | 1st Floor - 3,486 RSF | \$22.00/RSF MG |
|                         | Suite 201 - 951 RSF   | \$19.00/RSF MG |