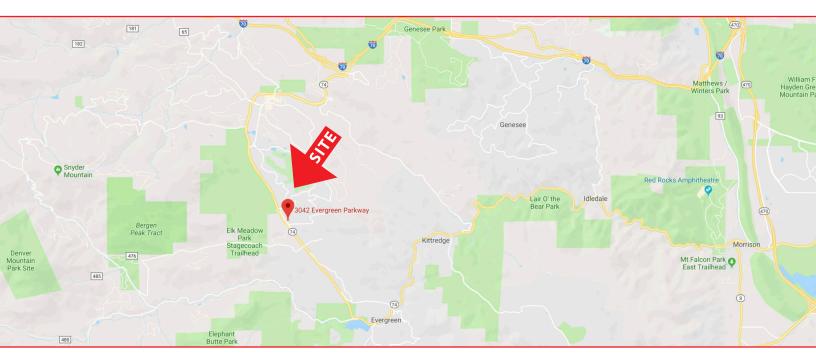

lans with restrooms on both floors
- Located directly off busy Evergreen Parkway
- Retail amenities nearby

| BOILDING STEELITERTIONS |                       |                |
|-------------------------|-----------------------|----------------|
| Available:              | 1st Floor - 3,486 RSF | \$22.00/RSF MG |
|                         | Suite 201 - 951 RSF   | \$19.00/RSF MG |

RUILDING SPECIFICATIONS

Tenant pays suite janitorial Basement storage \$7.00-8.00/SF

Building Size:6,477 SFYear Built:2000Stories:2

#### FOR MORE INFORMATION CONTACT:

JAMIE MACBETHRENÉE SPICERjmacbeth@gcgcre.com720.476.5229rspicer@gcgcre.com720.476.5226

GENESEE COMMERCIAL GROUP, LLC 710 KIPLING STREET, SUITE 403 LAKEWOOD, COLORADO 80215 WWW.GCGCRE.COM



## 3042 EVERGREEN PARKWAY Evergreen, Colorado 80439







No warranty or representation is made as to the accuracy of the foregoing information. Terms of sale or lease and availability are subject to change or withdrawal without notice.

#### FOR MORE INFORMATION CONTACT:

**RENÉE SPICER** 

#### **JAMIE MACBETH**

jmacbeth@gcgcre.com 720.476.5229 rspicer@gcgcre.com 720.476.5226

GENESEE COMMERCIAL GROUP, LLC 710 KIPLING STREET, SUITE 403 LAKEWOOD, COLORADO 80215 WWW.GCGCRE.COM