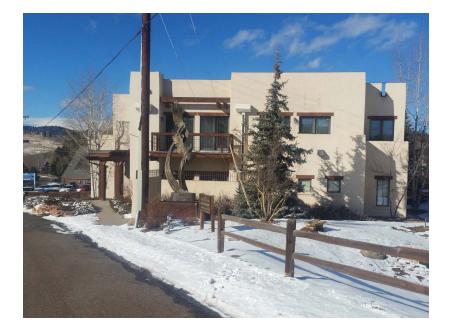

### **PROPERTY FEATURES**

- Southwestern Adobe Viga style architecture
- Various floor plans with restrooms on both floors
- Located directly off busy Evergreen Parkway
- Retail amenities nearby

| BOILDING STEELITERTIONS |                       |                |
|-------------------------|-----------------------|----------------|
| Available:              | 1st Floor - 3,486 RSF | \$22.00/RSF MG |
|                         | Suite 201 - 951 RSF   | \$19.00/RSF MG |