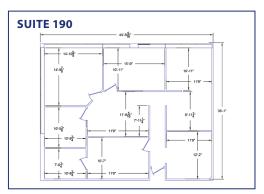

# **4891 INDEPENDENCE STREET** Wheat Ridge, Colorado 80033

|         |           | AVAILABILITY                                                      |
|---------|-----------|-------------------------------------------------------------------|
| SUITE # | SIZE      | DESCRIPTION                                                       |
| 170     | 423 RSF   | One Private Office, Reception and Storage                         |
| 230     | 685 RSF   | One Private, Reception, Open Area                                 |
| 255     | 750 RSF   | One Private on Glass, Reception, Open Area, Storage               |
| 225     | 1,185 RSF | 3 Privates on Glass, Reception, Break Room, Open Area             |
| 180     | 1,231 RSF | 5 Privates (3 on Glass), Entry Area, Open Area                    |
| 200     | 1,538 RSF | Reception, 6 Privates (5 on Glass), Conference Room, Storage Room |
| 190     | 1,788 RSF | 5 Privates (3 on Glass), 2 Open Work Stations, Storage Room       |