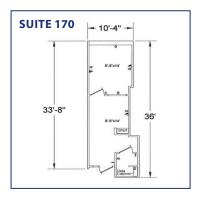

# **4891 INDEPENDENCE STREET** Wheat Ridge, Colorado 80033

|         |           | AVAILABILITY                                                      |
|---------|-----------|-------------------------------------------------------------------|
| SUITE # | SIZE      | DESCRIPTION                                                       |
| 170     | 423 RSF   | One Private Office, Reception and Storage                         |
| 230     | 685 RSF   | One Private, Reception, Open Area                                 |
| 255     | 750 RSF   | One Private on Glass, Reception, Open Area, Storage               |
| 225     | 1,185 RSF | 3 Privates on Glass, Reception, Break Room, Open Area             |
| 180     | 1,231 RSF | 5 Privates (3 on Glass), Entry Area, Open Area                    |
| 200     | 1,538 RSF | Reception, 6 Privates (5 on Glass), Conference Room, Storage Room |
| 190     | 1,788 RSF | 5 Privates (3 on Glass), 2 Open Work Stations, Storage Room       |