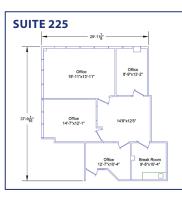

# **4891 INDEPENDENCE STREET** Wheat Ridge, Colorado 80033

|         |           | AVAILABILITY                                                      |
|---------|-----------|-------------------------------------------------------------------|
| SUITE # | SIZE      | DESCRIPTION                                                       |
| 170     | 423 RSF   | One Private Office, Reception and Storage                         |
| 230     | 685 RSF   | One Private, Reception, Open Area                                 |
| 255     | 750 RSF   | One Private on Glass, Reception, Open Area, Storage               |
| 225     | 1,185 RSF | 3 Privates on Glass, Reception, Break Room, Open Area             |
| 180     | 1,231 RSF | 5 Privates (3 on Glass), Entry Area, Open Area                    |
| 200     | 1,538 RSF | Reception, 6 Privates (5 on Glass), Conference Room, Storage Room |
| 190     | 1,788 RSF | 5 Privates (3 on Glass), 2 Open Work Stations, Storage Room       |