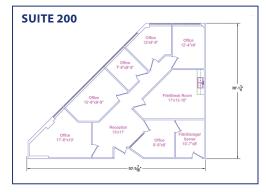

# **4891 INDEPENDENCE STREET** Wheat Ridge, Colorado 80033

|         |           | AVAILABILITY                                                      |
|---------|-----------|-------------------------------------------------------------------|
| SUITE # | SIZE      | DESCRIPTION                                                       |
| 170     | 423 RSF   | One Private Office, Reception and Storage                         |
| 230     | 685 RSF   | One Private, Reception, Open Area                                 |
| 255     | 750 RSF   | One Private on Glass, Reception, Open Area, Storage               |
| 225     | 1,185 RSF | 3 Privates on Glass, Reception, Break Room, Open Area             |
| 180     | 1,231 RSF | 5 Privates (3 on Glass), Entry Area, Open Area                    |
| 200     | 1,538 RSF | Reception, 6 Privates (5 on Glass), Conference Room, Storage Room |
| 190     | 1,788 RSF | 5 Privates (3 on Glass), 2 Open Work Stations, Storage Room       |