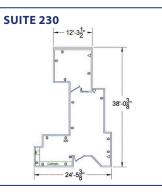

# **4891 INDEPENDENCE STREET** Wheat Ridge, Colorado 80033

|         |           | AVAILABILITY                                                      |
|---------|-----------|-------------------------------------------------------------------|
| SUITE # | SIZE      | DESCRIPTION                                                       |
| 170     | 423 RSF   | One Private Office, Reception and Storage                         |
| 230     | 685 RSF   | One Private, Reception, Open Area                                 |
| 255     | 750 RSF   | One Private on Glass, Reception, Open Area, Storage               |
| 225     | 1,185 RSF | 3 Privates on Glass, Reception, Break Room, Open Area             |
| 180     | 1,231 RSF | 5 Privates (3 on Glass), Entry Area, Open Area                    |
| 200     | 1,538 RSF | Reception, 6 Privates (5 on Glass), Conference Room, Storage Room |
| 190     | 1,788 RSF | 5 Privates (3 on Glass), 2 Open Work Stations, Storage Room       |