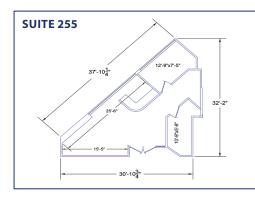

# **4891 INDEPENDENCE STREET** Wheat Ridge, Colorado 80033

|         |           | AVAILABILITY                                                      |
|---------|-----------|-------------------------------------------------------------------|
| SUITE # | SIZE      | DESCRIPTION                                                       |
| 170     | 423 RSF   | One Private Office, Reception and Storage                         |
| 230     | 685 RSF   | One Private, Reception, Open Area                                 |
| 255     | 750 RSF   | One Private on Glass, Reception, Open Area, Storage               |
| 225     | 1,185 RSF | 3 Privates on Glass, Reception, Break Room, Open Area             |
| 180     | 1,231 RSF | 5 Privates (3 on Glass), Entry Area, Open Area                    |
| 200     | 1,538 RSF | Reception, 6 Privates (5 on Glass), Conference Room, Storage Room |
| 190     | 1,788 RSF | 5 Privates (3 on Glass), 2 Open Work Stations, Storage Room       |