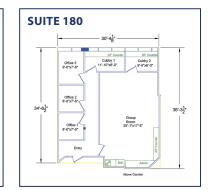

# **4891 INDEPENDENCE STREET** Wheat Ridge, Colorado 80033

|         |           | AVAILABILITY                                                      |
|---------|-----------|-------------------------------------------------------------------|
| SUITE # | SIZE      | DESCRIPTION                                                       |
| 170     | 423 RSF   | One Private Office, Reception and Storage                         |
| 230     | 685 RSF   | One Private, Reception, Open Area                                 |
| 255     | 750 RSF   | One Private on Glass, Reception, Open Area, Storage               |
| 225     | 1,185 RSF | 3 Privates on Glass, Reception, Break Room, Open Area             |
| 180     | 1,231 RSF | 5 Privates (3 on Glass), Entry Area, Open Area                    |
| 200     | 1,538 RSF | Reception, 6 Privates (5 on Glass), Conference Room, Storage Room |
| 190     | 1,788 RSF | 5 Privates (3 on Glass), 2 Open Work Stations, Storage Room       |