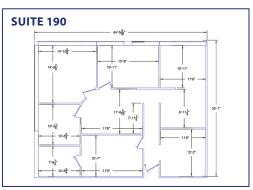

## **4891 INDEPENDENCE STREET** Wheat Ridge, Colorado 80033

|         |           | AVAILABILITY                                                        |
|---------|-----------|---------------------------------------------------------------------|
| SUITE # | SIZE      | DESCRIPTION                                                         |
| 170     | 423 RSF   | One Private Office, Reception and Storage                           |
| 230     | 685 RSF   | One Private, Reception, Open Area                                   |
| 180     | 1,231 RSF | 5 Privates (3 on Glass), Entry Area, Open Area                      |
| 200     | 1,538 RSF | Reception, 6 Privates (5 on Glass), Conference Room, Storage Room   |
| 190     | 1,788 RSF | 5 Privates (3 on Glass), 2 Open Work Stations, Storage Room         |
| 180/190 | 3,019 RSF | 10 Privates (6 on Glass), 2 Open Work Stations, Entry, Storage Room |