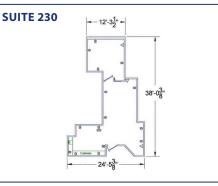

## **4891 INDEPENDENCE STREET** Wheat Ridge, Colorado 80033

|         |           | AVAILABILITY                                                        |
|---------|-----------|---------------------------------------------------------------------|
| SUITE # | SIZE      | DESCRIPTION                                                         |
| 170     | 423 RSF   | One Private Office, Reception and Storage                           |
| 230     | 685 RSF   | One Private, Reception, Open Area                                   |
| 180     | 1,231 RSF | 5 Privates (3 on Glass), Entry Area, Open Area                      |
| 200     | 1,538 RSF | Reception, 6 Privates (5 on Glass), Conference Room, Storage Room   |
| 190     | 1,788 RSF | 5 Privates (3 on Glass), 2 Open Work Stations, Storage Room         |
| 180/190 | 3,019 RSF | 10 Privates (6 on Glass), 2 Open Work Stations, Entry, Storage Room |