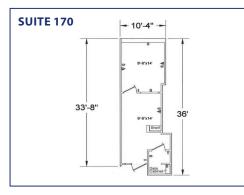

## **4891 INDEPENDENCE STREET** Wheat Ridge, Colorado 80033

|         |           | AVAILABILITY                                                        |
|---------|-----------|---------------------------------------------------------------------|
| SUITE # | SIZE      | DESCRIPTION                                                         |
| 170     | 423 RSF   | One Private Office, Reception and Storage                           |
| 230     | 685 RSF   | One Private, Reception, Open Area                                   |
| 180     | 1,231 RSF | 5 Privates (3 on Glass), Entry Area, Open Area                      |
| 200     | 1,538 RSF | Reception, 6 Privates (5 on Glass), Conference Room, Storage Room   |
| 190     | 1,788 RSF | 5 Privates (3 on Glass), 2 Open Work Stations, Storage Room         |
| 180/190 | 3,019 RSF | 10 Privates (6 on Glass), 2 Open Work Stations, Entry, Storage Room |