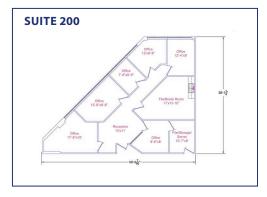

## **4891 INDEPENDENCE STREET** Wheat Ridge, Colorado 80033

|         |           | AVAILABILITY                                                        |
|---------|-----------|---------------------------------------------------------------------|
| SUITE # | SIZE      | DESCRIPTION                                                         |
| 170     | 423 RSF   | One Private Office, Reception and Storage                           |
| 230     | 685 RSF   | One Private, Reception, Open Area                                   |
| 180     | 1,231 RSF | 5 Privates (3 on Glass), Entry Area, Open Area                      |
| 200     | 1,538 RSF | Reception, 6 Privates (5 on Glass), Conference Room, Storage Room   |
| 190     | 1,788 RSF | 5 Privates (3 on Glass), 2 Open Work Stations, Storage Room         |
| 180/190 | 3,019 RSF | 10 Privates (6 on Glass), 2 Open Work Stations, Entry, Storage Room |