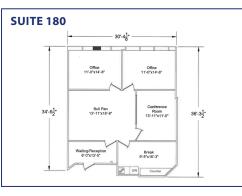

## **4891 INDEPENDENCE STREET** Wheat Ridge, Colorado 80033

|         |           | AVAILABILITY                                                        |
|---------|-----------|---------------------------------------------------------------------|
| SUITE # | SIZE      | DESCRIPTION                                                         |
| 170     | 423 RSF   | One Private Office, Reception and Storage                           |
| 230     | 685 RSF   | One Private, Reception, Open Area                                   |
| 180     | 1,231 RSF | 5 Privates (3 on Glass), Entry Area, Open Area                      |
| 200     | 1,538 RSF | Reception, 6 Privates (5 on Glass), Conference Room, Storage Room   |
| 190     | 1,788 RSF | 5 Privates (3 on Glass), 2 Open Work Stations, Storage Room         |
| 180/190 | 3,019 RSF | 10 Privates (6 on Glass), 2 Open Work Stations, Entry, Storage Room |