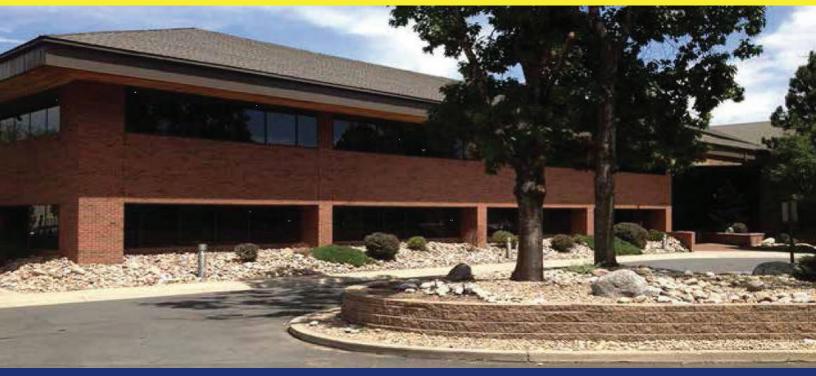

# 4891 INDEPENDENCE STREET Wheat Ridge, Colorado 80033

**CALL TO SCHEDULE A VIRTUAL TOUR** 

## **PROPERTY FEATURES**

- Ready to Rent Condition
- Close Proximity to Retail
  Amenities
- Excellent Access and Visibility to I-70
- Proximity to Downtown & Mountain Communities
- Abundant Parking Available
- On Site Management

### **BUILDING SPECIFICATIONS**

| Building Area:      | 44,796 SF               |
|---------------------|-------------------------|
| Number of Stories:  | Two                     |
| Year Built:         | 1984                    |
| Typical Floorplate: | 22,398 SF               |
| Parking:            | 4/1,000 SF              |
| Available Suites:   | 423 - 3,019 RSF         |
| Access:             | I-70 West / Kipling St. |
| Lease Rates:        | \$18.00 - \$18.50 FSG   |