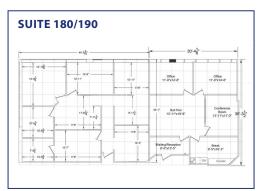

## **4891 INDEPENDENCE STREET** Wheat Ridge, Colorado 80033

|         |           | AVAILABILITY                                                        |
|---------|-----------|---------------------------------------------------------------------|
| SUITE # | SIZE      | DESCRIPTION                                                         |
| 170     | 423 RSF   | One Private Office, Reception and Storage                           |
| 230     | 685 RSF   | One Private, Reception, Open Area                                   |
| 180     | 1,231 RSF | 5 Privates (3 on Glass), Entry Area, Open Area                      |
| 200     | 1,538 RSF | Reception, 6 Privates (5 on Glass), Conference Room, Storage Room   |
| 190     | 1,788 RSF | 5 Privates (3 on Glass), 2 Open Work Stations, Storage Room         |
| 180/190 | 3,019 RSF | 10 Privates (6 on Glass), 2 Open Work Stations, Entry, Storage Room |