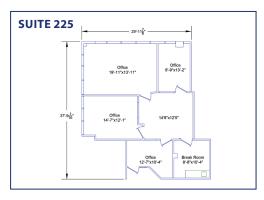

## Wheat Ridge, Colorado 80033

| AVAILABILITY |           |                                                                   |
|--------------|-----------|-------------------------------------------------------------------|
| SUITE#       | SIZE      | DESCRIPTION                                                       |
| 170          | 423 RSF   | One Private Office, Reception and Storage                         |
| 230          | 685 RSF   | One Private, Reception, Open Area                                 |
| 255          | 750 RSF   | One Private on Glass, Reception, Open Area, Storage               |
| 100          | 784 RSF   | 2 Privates on Glass, Reception                                    |
| 225          | 1,185 RSF | 3 Privates on Glass, Reception, Break Room, Open Area             |
| 200          | 1,538 RSF | Reception, 6 Privates (5 on Glass), Conference Room, Storage Room |
| 190          | 1,788 RSF | 5 Privates (3 on Glass), 2 Open Work Stations, Storage Room       |