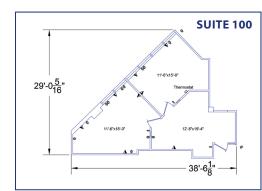

## Wheat Ridge, Colorado 80033

| AVAILABILITY |           |                                                                   |
|--------------|-----------|-------------------------------------------------------------------|
| SUITE#       | SIZE      | DESCRIPTION                                                       |
| 170          | 423 RSF   | One Private Office, Reception and Storage                         |
| 230          | 685 RSF   | One Private, Reception, Open Area                                 |
| 255          | 750 RSF   | One Private on Glass, Reception, Open Area, Storage               |
| 100          | 784 RSF   | 2 Privates on Glass, Reception                                    |
| 225          | 1,185 RSF | 3 Privates on Glass, Reception, Break Room, Open Area             |
| 200          | 1,538 RSF | Reception, 6 Privates (5 on Glass), Conference Room, Storage Room |
| 190          | 1,788 RSF | 5 Privates (3 on Glass), 2 Open Work Stations, Storage Room       |