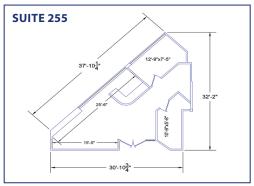

## Wheat Ridge, Colorado 80033

| AVAILABILITY |           |                                                                   |
|--------------|-----------|-------------------------------------------------------------------|
| SUITE#       | SIZE      | DESCRIPTION                                                       |
| 170          | 423 RSF   | One Private Office, Reception and Storage                         |
| 230          | 685 RSF   | One Private, Reception, Open Area                                 |
| 255          | 750 RSF   | One Private on Glass, Reception, Open Area, Storage               |
| 100          | 784 RSF   | 2 Privates on Glass, Reception                                    |
| 225          | 1,185 RSF | 3 Privates on Glass, Reception, Break Room, Open Area             |
| 200          | 1,538 RSF | Reception, 6 Privates (5 on Glass), Conference Room, Storage Room |
| 190          | 1,788 RSF | 5 Privates (3 on Glass), 2 Open Work Stations, Storage Room       |