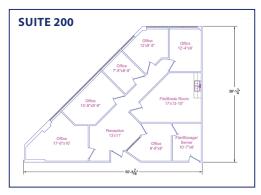

## Wheat Ridge, Colorado 80033

| AVAILABILITY |           |                                                                   |
|--------------|-----------|-------------------------------------------------------------------|
| SUITE#       | SIZE      | DESCRIPTION                                                       |
| 170          | 423 RSF   | One Private Office, Reception and Storage                         |
| 230          | 685 RSF   | One Private, Reception, Open Area                                 |
| 255          | 750 RSF   | One Private on Glass, Reception, Open Area, Storage               |
| 100          | 784 RSF   | 2 Privates on Glass, Reception                                    |
| 225          | 1,185 RSF | 3 Privates on Glass, Reception, Break Room, Open Area             |
| 200          | 1,538 RSF | Reception, 6 Privates (5 on Glass), Conference Room, Storage Room |
| 190          | 1,788 RSF | 5 Privates (3 on Glass), 2 Open Work Stations, Storage Room       |