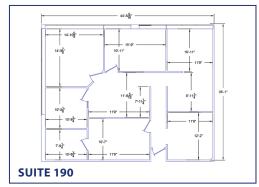

## Wheat Ridge, Colorado 80033

| AVAILABILITY |           |                                                                   |
|--------------|-----------|-------------------------------------------------------------------|
| SUITE#       | SIZE      | DESCRIPTION                                                       |
| 170          | 423 RSF   | One Private Office, Reception and Storage                         |
| 230          | 685 RSF   | One Private, Reception, Open Area                                 |
| 255          | 750 RSF   | One Private on Glass, Reception, Open Area, Storage               |
| 100          | 784 RSF   | 2 Privates on Glass, Reception                                    |
| 225          | 1,185 RSF | 3 Privates on Glass, Reception, Break Room, Open Area             |
| 200          | 1,538 RSF | Reception, 6 Privates (5 on Glass), Conference Room, Storage Room |
| 190          | 1,788 RSF | 5 Privates (3 on Glass), 2 Open Work Stations, Storage Room       |