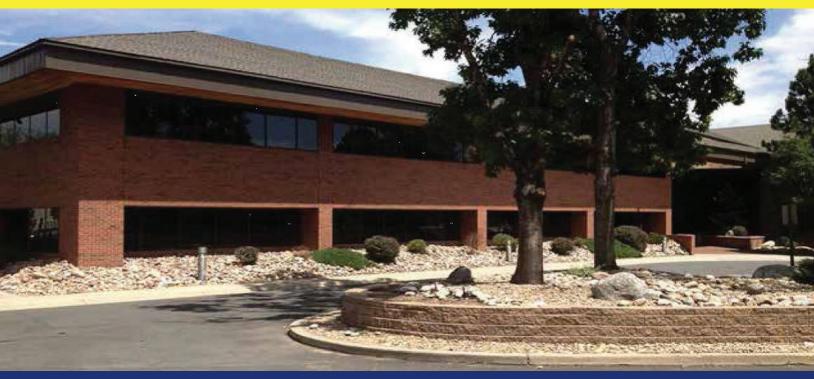

### 4891 INDEPENDENCE STREET

Wheat Ridge, Colorado 80033

**CALL TO SCHEDULE A VIRTUAL TOUR** 

#### PROPERTY FEATURES

- Ready to Rent Condition
- Close Proximity to Retail Amenities
- Excellent Access and Visibility to I-70
- Proximity to Downtown & Mountain Communities
- Abundant Parking Available
- On Site Management

#### **BUILDING SPECIFICATIONS**

**Building Area:** 44,796 SF

**Number of Stories:** Two

**Year Built:** 1984

**Typical Floorplate:** 22,398 SF

**Parking:** 4/1,000 SF

**Available Suites:** 423 - 1,788 RSF

Access: I-70 West / Kipling St.