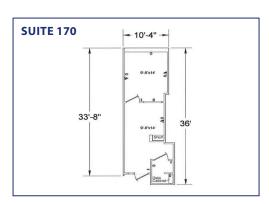

## Wheat Ridge, Colorado 80033

| AVAILABILITY |           |                                                                   |
|--------------|-----------|-------------------------------------------------------------------|
| SUITE#       | SIZE      | DESCRIPTION                                                       |
| 170          | 423 RSF   | One Private Office, Reception and Storage                         |
| 230          | 685 RSF   | One Private, Reception, Open Area                                 |
| 255          | 750 RSF   | One Private on Glass, Reception, Open Area, Storage               |
| 100          | 784 RSF   | 2 Privates on Glass, Reception                                    |
| 225          | 1,185 RSF | 3 Privates on Glass, Reception, Break Room, Open Area             |
| 200          | 1,538 RSF | Reception, 6 Privates (5 on Glass), Conference Room, Storage Room |
| 190          | 1,788 RSF | 5 Privates (3 on Glass), 2 Open Work Stations, Storage Room       |