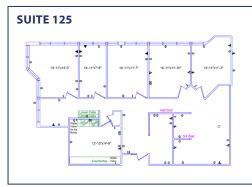

## 4891 INDEPENDENCE STREET Wheat Ridge, Colorado 80033

|         |           | AVAILABILITY                                                                     |
|---------|-----------|----------------------------------------------------------------------------------|
| SUITE # | SIZE      | DESCRIPTION                                                                      |
| 170     | 423 RSF   | One Private Office, Reception and Storage                                        |
| 230     | 685 RSF   | One Private, Reception, Open Area                                                |
| 200     | 1,538 RSF | Reception, 6 Privates (5 on Glass), Conference Room, Storage Room                |
| 125     | 2,114 RSF | 5 Privates on Glass, Break Room, Open Area, Reception                            |
| 285     | 1,840 RSF | 4 Privates (3 on Glass), Conference Room, Break Room, Open Area,<br>Storage Room |