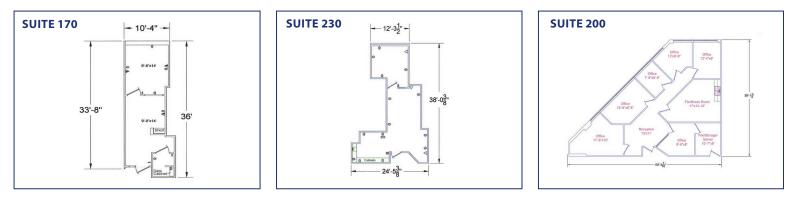

## 4891 INDEPENDENCE STREET Wheat Ridge, Colorado 80033

|         |           | AVAILABILITY                                                                     |
|---------|-----------|----------------------------------------------------------------------------------|
| SUITE # | SIZE      | DESCRIPTION                                                                      |
| 170     | 423 RSF   | One Private Office, Reception and Storage                                        |
| 230     | 685 RSF   | One Private, Reception, Open Area                                                |
| 200     | 1,538 RSF | Reception, 6 Privates (5 on Glass), Conference Room, Storage Room                |
| 125     | 2,114 RSF | 5 Privates on Glass, Break Room, Open Area, Reception                            |
| 285     | 1,840 RSF | 4 Privates (3 on Glass), Conference Room, Break Room, Open Area,<br>Storage Room |