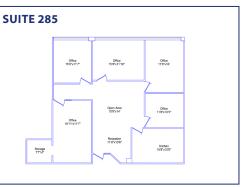

## 4891 INDEPENDENCE STREET Wheat Ridge, Colorado 80033

|         |           | AVAILABILITY                                                                     |
|---------|-----------|----------------------------------------------------------------------------------|
| SUITE # | SIZE      | DESCRIPTION                                                                      |
| 170     | 423 RSF   | One Private Office, Reception and Storage                                        |
| 230     | 685 RSF   | One Private, Reception, Open Area                                                |
| 200     | 1,538 RSF | Reception, 6 Privates (5 on Glass), Conference Room, Storage Room                |
| 125     | 2,114 RSF | 5 Privates on Glass, Break Room, Open Area, Reception                            |
| 285     | 1,840 RSF | 4 Privates (3 on Glass), Conference Room, Break Room, Open Area,<br>Storage Room |