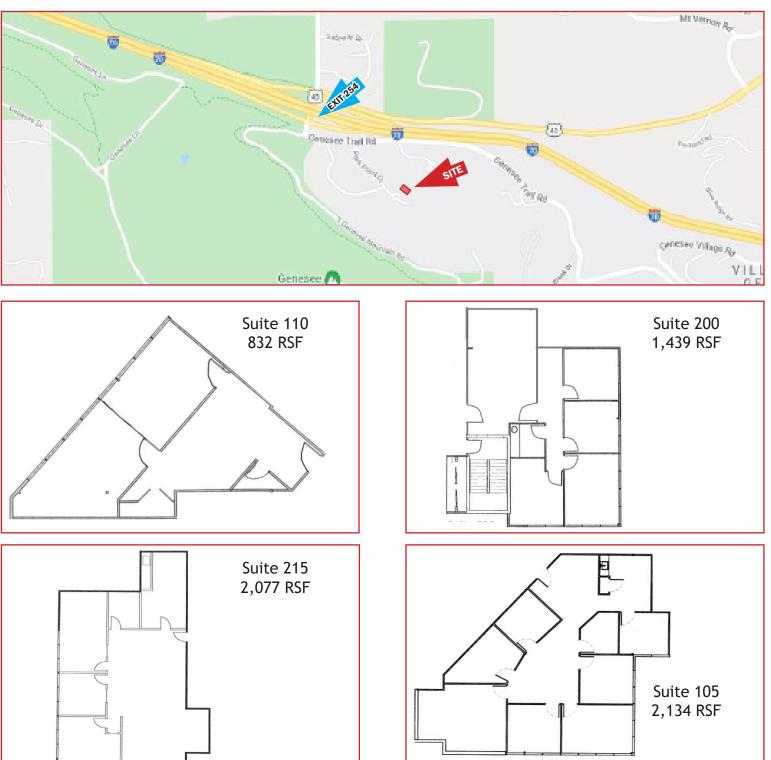

#### **PROPERTY FEATURES**

- Excellent access to I-70
- Close to retail and restaurants
- Common conference room & showers
- **Responsive property** management

1-70

GENESEE TRAIL RD.

Ample parking

EXIT 254

### **BUILDING SPECIFICATIONS**

| Available:            | Suite 110 | 832 RSF         |
|-----------------------|-----------|-----------------|
|                       | Suite 200 | 1,439 RSF       |
|                       | Suite 215 | 2,077 RSF       |
|                       | Suite 105 | 2,134 RSF       |
|                       |           |                 |
| Lease Rate:           |           | \$18.50/RSF FSG |
| Stories:              |           | 3               |
| <b>Building Size:</b> |           | 36,402 SF       |
|                       |           |                 |
|                       |           |                 |