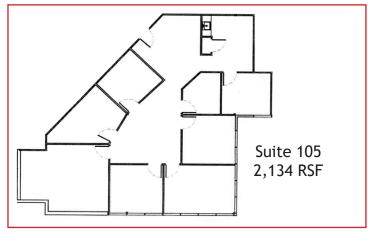

#### **BUILDING SPECIFICATIONS**

| Available: | Suite 235 | 603 RSF   |
|------------|-----------|-----------|
|            | Suite 110 | 832 RSF   |
|            | Suite 200 | 1,439 RSF |
|            | Suite 215 | 2,077 RSF |
|            | Suite 105 | 2,134 RSF |