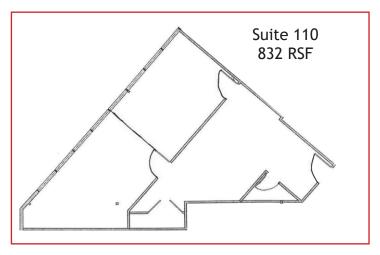

#### **BUILDING SPECIFICATIONS**

| Available: | Suite 235 | 603 RSF   |
|------------|-----------|-----------|
|            | Suite 110 | 832 RSF   |
|            | Suite 200 | 1,439 RSF |
|            | Suite 215 | 2,077 RSF |
|            | Suite 105 | 2,134 RSF |