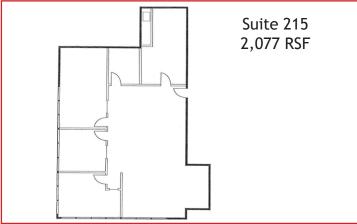

#### **BUILDING SPECIFICATIONS**

| Available: | Suite 235 | 603 RSF   |
|------------|-----------|-----------|
|            | Suite 110 | 832 RSF   |
|            | Suite 200 | 1,439 RSF |
|            | Suite 215 | 2,077 RSF |
|            | Suite 105 | 2,134 RSF |