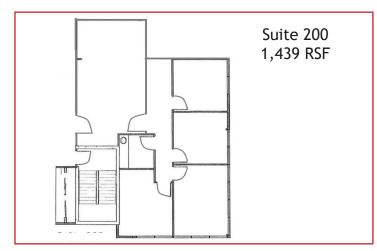

#### **BUILDING SPECIFICATIONS**

| Available: | Suite 235 | 603 RSF   |
|------------|-----------|-----------|
|            | Suite 110 | 832 RSF   |
|            | Suite 200 | 1,439 RSF |
|            | Suite 215 | 2,077 RSF |
|            | Suite 105 | 2,134 RSF |