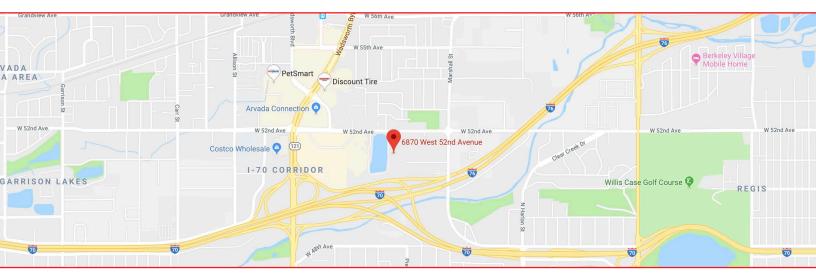

## 6870 WEST 52ND AVENUE

Arvada, Colorado 80002

# 6870 WEST 52ND AVENUE

Arvada, Colorado 80002

No warranty or representation is made as to the accuracy of the foregoing information. Terms of sale or lease and availability are subject to change or withdrawal without notice.