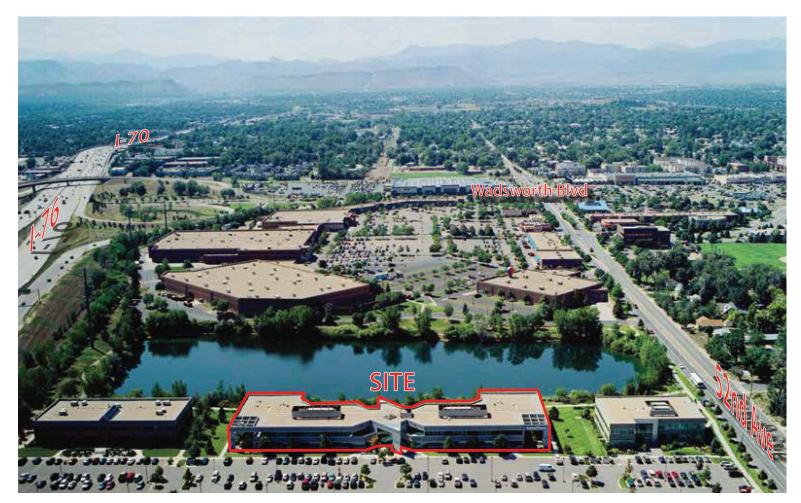

## 6870 WEST 52ND AVENUE

Arvada, Colorado 80002

## PROPERTY FEATURES

- Mountain & Lake Views
- Ready to Rent Condition
- Excellent Access to I-70 & Wadsworth Blvd
- Proximity to Downtown & Mountain Communities
- Close Proximity to Retail Amenities