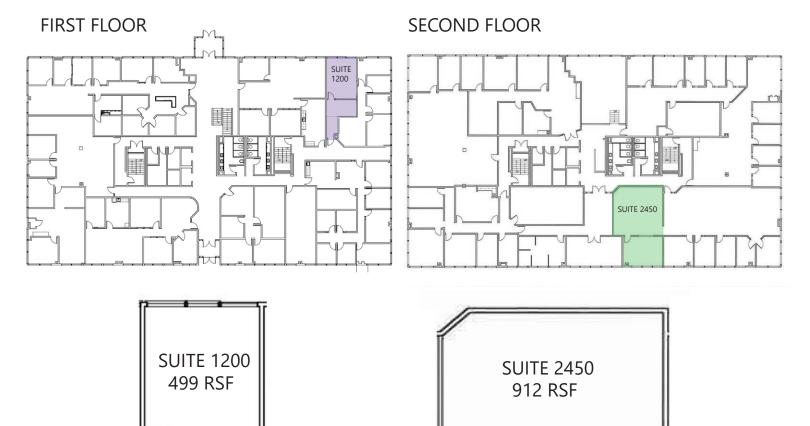

## 7175 W. JEFFERSON AVENUE Lakewood, Colorado 80235

| AVAILABILITY |         |                                             |
|--------------|---------|---------------------------------------------|
| SUITE #      | SIZE    | DESCRIPTION                                 |
| 1200         | 499 RSF | Reception; Storage; Private Office on Glass |
| 2450         | 912 RSF | 1 Private on Glass; Large Open Area         |