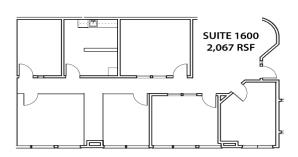

# Lakewood, Colorado 80235

| AVAILABILITY |           |                                                                 |
|--------------|-----------|-----------------------------------------------------------------|
| SUITE#       | SIZE      | DESCRIPTION                                                     |
| 1500         | 1,370 RSF | 3 Privates (2 on Glass); Conference Room; Reception             |
| 1600         | 2,067 RSF | 6 Privates (4 on Glass); Reception; Break Room                  |
| 1300         | 2,777 RSF | 8 Privates (6 on Glass); Reception; Break Room, Conference Room |
| 2200         | 2,177 RSF | 5 Privates on Glass; Break Room; Storage Closet; Bullpen        |

# SUITE 1300 2,777 RSF

SUITE 1600 2,067 RSF

No warranty or representation is made as to the accuracy of the foregoing information. Terms of sale or lease and availability are subject to change or withdrawal without notice.