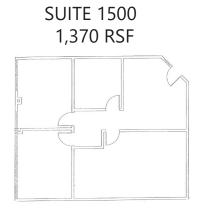

# Lakewood, Colorado 80235

| AVAILABILITY |           |                                                                 |
|--------------|-----------|-----------------------------------------------------------------|
| SUITE#       | SIZE      | DESCRIPTION                                                     |
| 1500         | 1,370 RSF | 3 Privates (2 on Glass); Conference Room; Reception             |
| 1600         | 2,067 RSF | 6 Privates (4 on Glass); Reception; Break Room                  |
| 1300         | 2,777 RSF | 8 Privates (6 on Glass); Reception; Break Room, Conference Room |
| 2200         | 2,177 RSF | 5 Privates on Glass; Break Room; Storage Closet; Bullpen        |