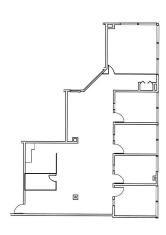

rogers@gcgcre.com | 720.476.5225



# 7175 W. JEFFERSON AVENUE

# Lakewood, Colorado 80235

| AVAILABILITY |           |                                                                 |
|--------------|-----------|-----------------------------------------------------------------|
| SUITE#       | SIZE      | DESCRIPTION                                                     |
| 1500         | 1,370 RSF | 3 Privates (2 on Glass); Conference Room; Reception             |
| 1600         | 2,067 RSF | 6 Privates (4 on Glass); Reception; Break Room                  |
| 1300         | 2,777 RSF | 8 Privates (6 on Glass); Reception; Break Room, Conference Room |
| 2200         | 2,177 RSF | 5 Privates on Glass; Break Room; Storage Closet; Bullpen        |

## FIRST FLOOR



# SUITE 2200 2,177 RSF



# SUITE 1300 2,777 RSF



SUITE 1600 2,067 RSF



No warranty or representation is made as to the accuracy of the foregoing information. Terms of sale or lease and availability are subject to change or withdrawal without notice.

### **FOR MORE INFORMATION CONTACT:**

T. BLAKE ROGERS

**TIM P. ROGERS** 

tblakerogers@gcgcre.com | 720.476.5227

tprogers@gcgcre.com | 720.476.5225