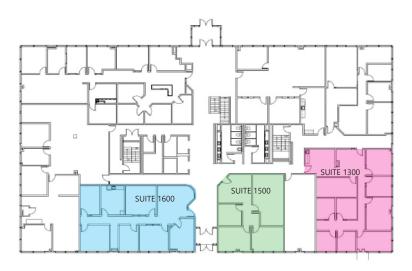

# Lakewood, Colorado 80235

| AVAILABILITY |           |                                                                 |
|--------------|-----------|-----------------------------------------------------------------|
| SUITE#       | SIZE      | DESCRIPTION                                                     |
| 1500         | 1,370 RSF | 3 Privates (2 on Glass); Conference Room; Reception             |
| 1600         | 2,067 RSF | 6 Privates (4 on Glass); Reception; Break Room                  |
| 1300         | 2,777 RSF | 8 Privates (6 on Glass); Reception; Break Room, Conference Room |
| 2200         | 2,177 RSF | 5 Privates on Glass; Break Room; Storage Closet; Bullpen        |

## FIRST FLOOR

# SUITE 1300 2,777 RSF

SUITE 1600 2,067 RSF

No warranty or representation is made as to the accuracy of the foregoing information. Terms of sale or lease and availability are subject to change or withdrawal without notice.