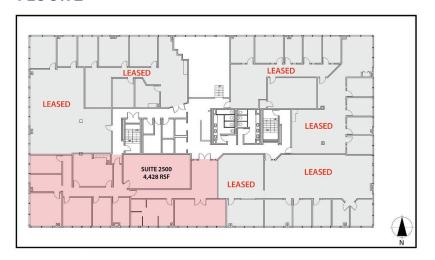

# Lakewood, Colorado 80235

| AVAILABILITY |           |                                                                         |  |
|--------------|-----------|-------------------------------------------------------------------------|--|
| SUITE#       | SIZE      | DESCRIPTION                                                             |  |
| 4350         | 2,804 RSF | 5 Privates (4 on Glass); 1 Conference Room; Large Open Area; Break Room |  |
| 2500         | 4,428 RSF | 7 Privates on Glass; Open Area; Break Room                              |  |

### FLOOR 2

| LEASE RATES                  |                |  |  |  |
|------------------------------|----------------|--|--|--|
| AS-IS                        |                |  |  |  |
| 3 Year Term:                 | \$12.00/SF FSG |  |  |  |
| 5 Year Term:                 | \$10.00/SF FSG |  |  |  |
| 10 Year Term:                | \$8.50/SF FSG  |  |  |  |
| CARPET & PAINT & MINOR TI    |                |  |  |  |
| 3 Year Term:                 | \$14.00/SF FSG |  |  |  |
| 5 Year Term:                 | \$12.00/SF FSG |  |  |  |
| 10 Year Term:                | \$10.00/SF FSG |  |  |  |
| PERMITTED TENANT IMPROVEMENT |                |  |  |  |
| 3 Year Term:                 | \$16.50/SF FSG |  |  |  |
| 5 Year Term:                 | \$15.00/SF FSG |  |  |  |