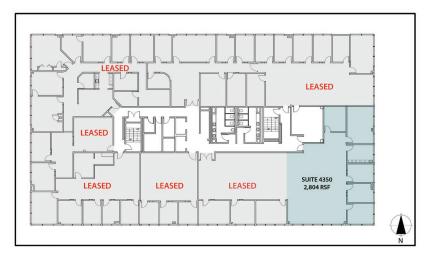

# Lakewood, Colorado 80235

| AVAILABILITY |           |                                                                         |  |
|--------------|-----------|-------------------------------------------------------------------------|--|
| SUITE#       | SIZE      | DESCRIPTION                                                             |  |
| 4350         | 2,804 RSF | 5 Privates (4 on Glass); 1 Conference Room; Large Open Area; Break Room |  |
| 2500         | 4,428 RSF | 7 Privates on Glass; Open Area; Break Room                              |  |

## FLOOR 4

No warranty or representation is made as to the accuracy of the foregoing information. Terms of sale or lease and availability are subject to change or withdrawal without notice.