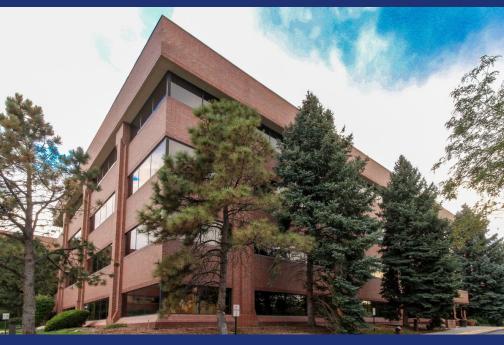

# 7175 W. JEFFERSON AVENUE

Lakewood, Colorado 80235

# 7175 W. JEFFERSON AVENUE

# Lakewood, Colorado 80235

| AVAILABILITY |           |                                                                         |  |
|--------------|-----------|-------------------------------------------------------------------------|--|
| SUITE#       | SIZE      | DESCRIPTION                                                             |  |
| 4350         | 2,804 RSF | 5 Privates (4 on Glass); 1 Conference Room; Large Open Area; Break Room |  |
| 2500         | 4,428 RSF | 7 Privates on Glass; Open Area; Break Room                              |  |