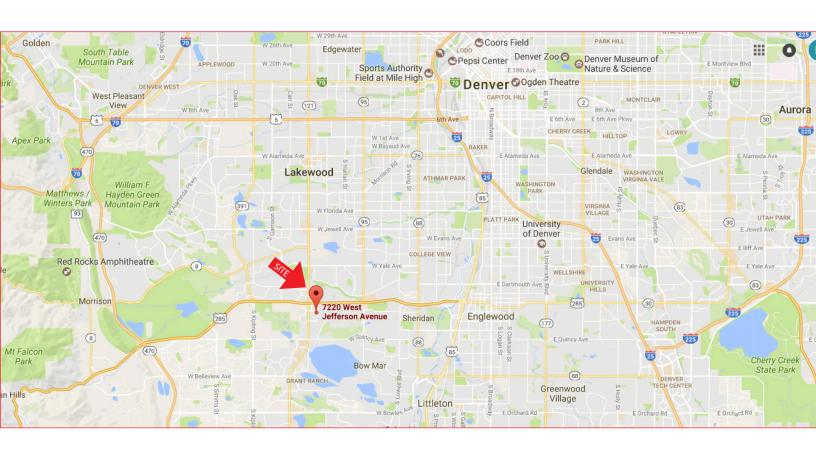

## 7220 W. JEFFERSON AVENUE

Lakewood, Colorado 80235

# 7220 W. JEFFERSON AVENUE

Lakewood, Colorado 80235