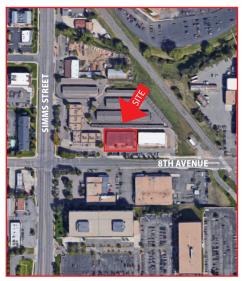

### 11485 W. 8TH AVENUE

Lakewood, Colorado 80215

# 11485 W. 8TH AVENUE Lakewood, Colorado 80215