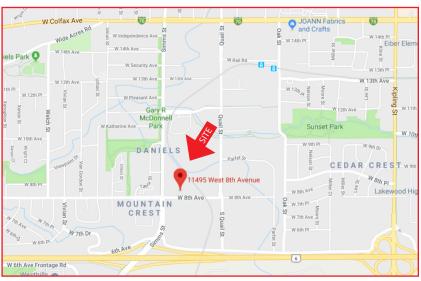

### 11485 W. 8TH AVENUE

Lakewood, Colorado 80215

# 11485 W. 8TH AVENUE Lakewood, Colorado 80215