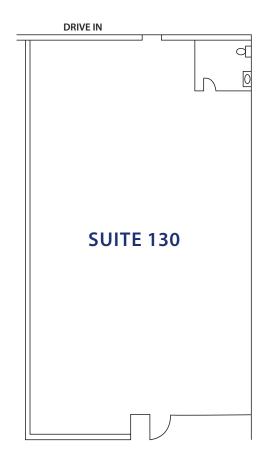

#### **BUILDING SPECIFICATIONS**

**Available SF:** 2,050 SF **Zoned:** M-G-S

**Lease Rate:** \$12.00/SF NNN **Parking Ratio:** 2.5:1,000

**Expenses:** \$5.52/SF **Loading:** Drive-In Door

10x10

**Building Size:** 10,000 **Clear Height:** 17'