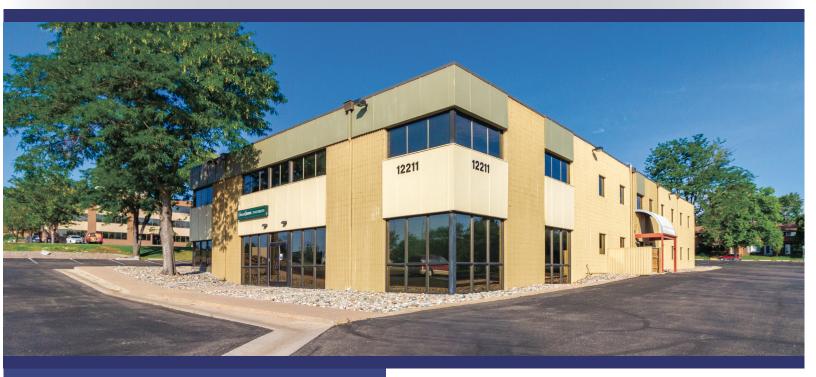

## 12211 WEST ALAMEDA PARKWAY Lakewood, Colorado 80228

### **PROPERTY FEATURES**

- **Broker incentives available**
- Great Lakewood location near West 6th Ave, Union Blvd., St. Anthony's Medical Center, Light Rail Station
- Recently renovated interior and exterior common areas
- Recently resurfaced parking lot
- Aggressive full service leasing rate
- On-Site property management in adjacent building
- Comcast available to the building
- Monument signage available