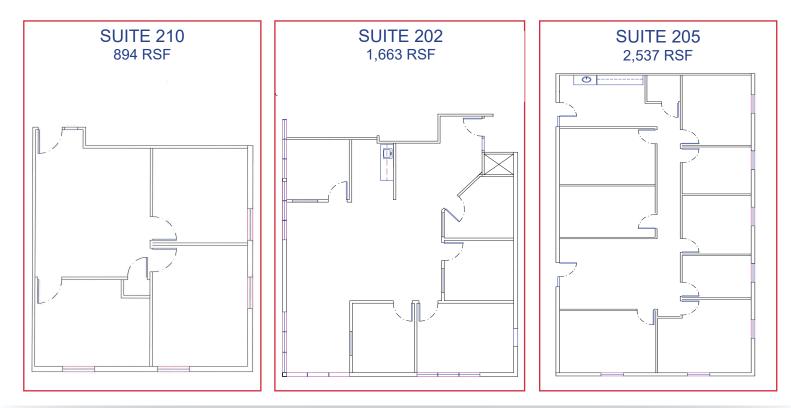

## **PROPERTY SPECIFICATIONS**

| Available:      | Suite 101<br>Suite 205<br>Suite 202<br>Suite 210 | 762 RSF<br>2,537 RSF<br>1,663 RSF<br>894 RSF<br>Available 12/2021 |
|-----------------|--------------------------------------------------|-------------------------------------------------------------------|
| Lease Rate:     |                                                  | \$17.00/SF FSG                                                    |
| Year Renovated: |                                                  | 2011                                                              |
| Elevator:       |                                                  | No                                                                |
| Parking:        |                                                  | 5/1,000 SF                                                        |
| Building Area:  |                                                  | 19,223 SF                                                         |