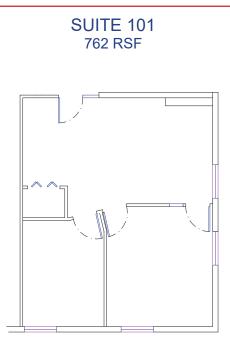

## **PROPERTY SPECIFICATIONS**

| Available:      | Suite 101<br>Suite 205<br>Suite 202<br>Suite 210 | 762 RSF<br>2,537 RSF<br>1,663 RSF<br>894 RSF<br>Available 12/2021 |
|-----------------|--------------------------------------------------|-------------------------------------------------------------------|
| Lease Rate:     |                                                  | \$17.00/SF FSG                                                    |
| Year Renovated: |                                                  | 2011                                                              |
| Elevator:       |                                                  | No                                                                |
| Parking:        |                                                  | 5/1,000 SF                                                        |
| Building Area:  |                                                  | 19,223 SF                                                         |