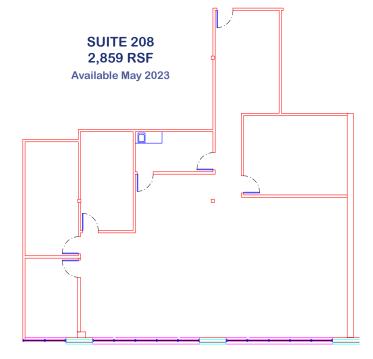

## PROPERTY SPECIFICATIONS

**Available:** Suite 204 3.028 RSF Available Now

> Suite 301 3.039 RSF Available Feb 2023

> Suite 208 2.859 RSF

Available May 2023

**Lease Rate:** \$18.00-\$19.00/SF FSG

**Lease Term:** 3-5 Years