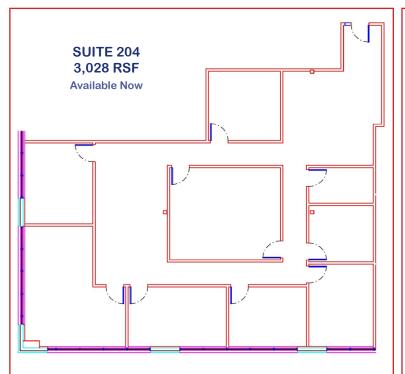

## PROPERTY SPECIFICATIONS

**Available:** Suite 204 3.028 RSF Available Now

> Suite 301 3.039 RSF Available Feb 2023

> Suite 208 2.859 RSF

Available May 2023

**Lease Rate:** \$18.00-\$19.00/SF FSG

**Lease Term:** 3-5 Years