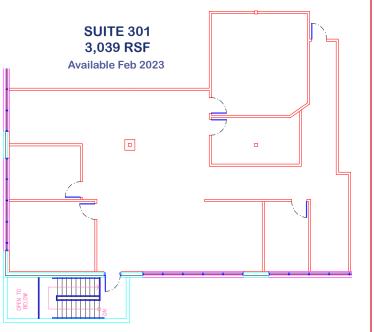

## PROPERTY SPECIFICATIONS

**Available:** Suite 204 3.028 RSF Available Now

> Suite 301 3.039 RSF Available Feb 2023

> Suite 208 2.859 RSF

Available May 2023

**Lease Rate:** \$18.00-\$19.00/SF FSG

**Lease Term:** 3-5 Years