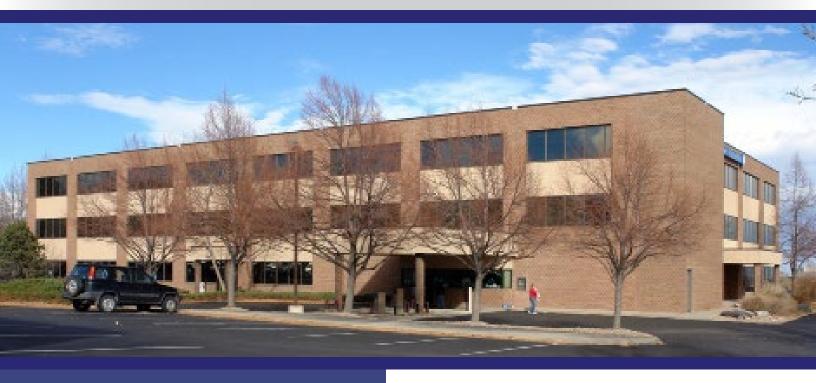

# 12345 WEST ALAMEDA PARKWAY

Lakewood, Colorado 80228

**Building Area:** 75,000 SF

**Number of Stories:** Three

**Elevator:** Yes **Year Built:** 1980

**Parking:** 5/1,000 RSF