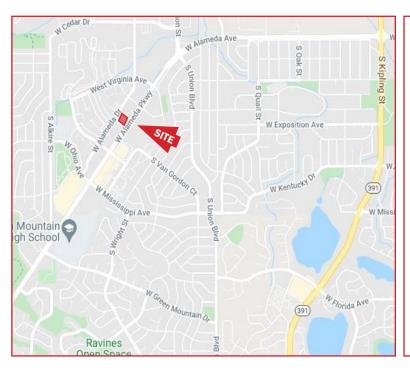

## **PROPERTY FEATURES**

- **Broker incentives available**
- Great Lakewood location near 6th Ave. and Union **Boulevard**
- Near the West Light Rail Station, St. Anthony's Hospital and the Denver Federal Center
- High quality building with renovated common areas
- Landlord will provide tenant finish
- On-site property management
- On-site conference facility
- 2021 Energy Star Certified Building