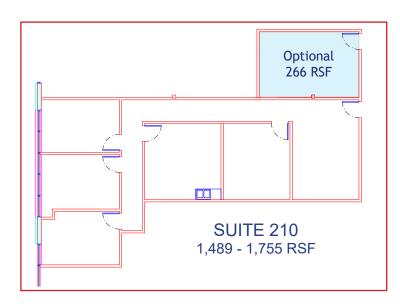

## **PROPERTY SPECIFICATIONS**

Available: Suite 210 1,489 - 1,755 RSF

> Suite 204 3,481 - 7,815 RSF

Lease Rate: \$16.00-\$18.00/SF FSG

**Lease Term:** 3-5 Years

**Building Area:** 75,000 SF

**Number of Stories:** Three