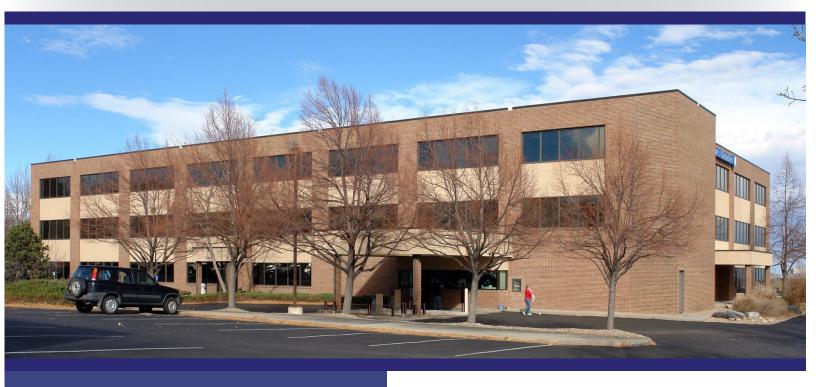

## 12345 WEST ALAMEDA PARKWAY

Lakewood, Colorado 80228

### PROPERTY FEATURES

- **Broker incentives available**
- Great Lakewood location near 6th Ave. and Union Boulevard
- Near the West Light Rail Station, St. Anthony's Hospital and the Denver Federal Center
- High quality building with renovated common areas
- Landlord will provide tenant finish
- On-site property management
- On-site conference facility
- 2021 Energy Star Certified Building

## **PROPERTY SPECIFICATIONS**

Available: Suite 210 1,489 - 1,755 RSF

> Suite 204 3,481 - 7,815 RSF

Lease Rate: \$16.00-\$18.00/SF FSG

**Lease Term:** 3-5 Years

**Building Area:** 75,000 SF

**Number of Stories:** Three