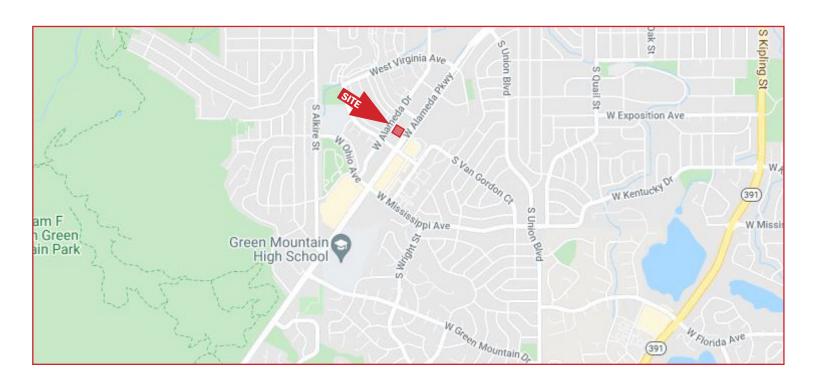

## 12345 WEST ALAMEDA PARKWAY

Lakewood, Colorado 80228

### PROPERTY FEATURES

- **Broker incentives available**
- Great Lakewood location near 6th Ave. and Union Boulevard
- Near the West Light Rail Station, St. Anthony's Hospital and the Denver Federal Center
- High quality building with renovated common areas
- Landlord will provide tenant finish
- On-site property management
- On-site conference facility
- 2021 Energy Star Certified Building