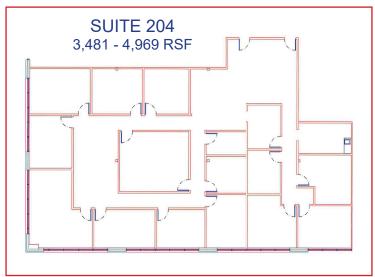

## **PROPERTY SPECIFICATIONS**

Available: Suite 210 1,489 - 1,755 RSF

> Suite 204 3,481 - 7,815 RSF

Lease Rate: \$16.00-\$18.00/SF FSG

**Lease Term:** 3-5 Years

**Building Area:** 75,000 SF

**Number of Stories:** Three