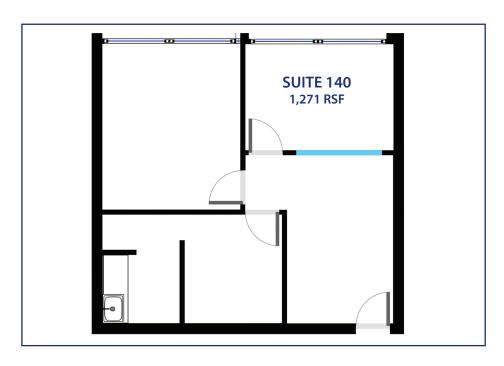

## PROPERTY SPECIFICATIONS

**Available:** Suite 140 1,271 RSF

**Lease Rate:** \$20.00/RSF Full Service Gross

**Building Size:** 35,475 RSF

No warranty or representation is made as to the accuracy of the foregoing information. Terms of sale or lease and availabilty are subject to change or withdrawal without notice.