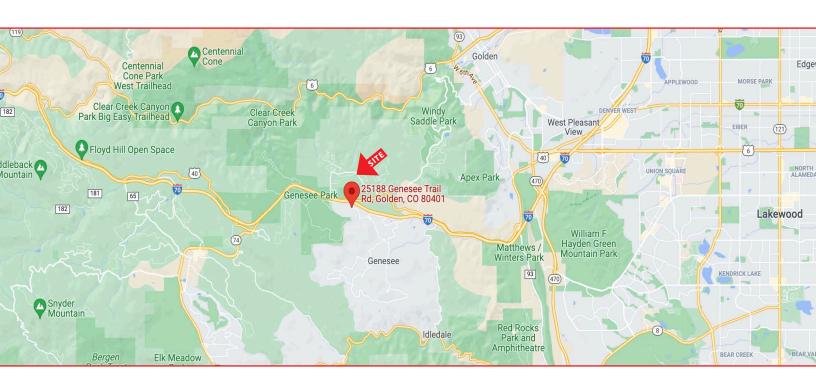

# FOR LEASE

**OFFICE** 

## 25188 GENESEE TRAIL ROAD

Golden, Colorado 80401

### **PROPERTY FEATURES**

- Great foothills location with outstanding city and mountain views
- Easy access to I-70
- On-site shower & locker facilities
- Class A building
- Ample parking





## PROPERTY SPECIFICATIONS

**Available:** Suite 140 1,271 RSF

**Lease Rate:** \$20.00/RSF Full Service Gross

**Building Size:** 35,475 RSF

No warranty or representation is made as to the accuracy of the foregoing information. Terms of sale or lease and availabilty are subject to change or withdrawal without notice.

#### FOR MORE INFORMATION CONTACT:

RENÉE SPICER

**JAMIE MACBETH** 

rspicer@gcgcre.com 720.476.5226

jmacbeth@gcgcre.com | 720.476.5229



# 25188 GENESEE TRAIL ROAD

Golden, Colorado 80401





#### FOR MORE INFORMATION CONTACT:

RENÉE SPICER

**JAMIE MACBETH** 

rspicer@gcgcre.com | 720.476.5226

jmacbeth@gcgcre.com | 720.476.5229

GENESEE COMMERCIAL GROUP, LLC | 710 KIPLING STREET, SUITE 403 | LAKEWOOD, COLORADO 80215 | WWW.GCGCRE.COM