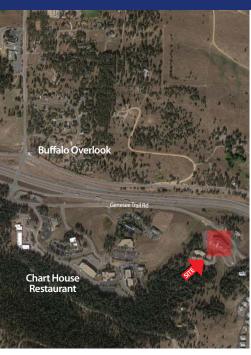

# FOR LEASE

**OFFICE** 

## 25188 GENESEE TRAIL ROAD

Golden, Colorado 80401

### **PROPERTY FEATURES**

- Great foothills location with outstanding city and mountain views
- Easy access to I-70
- On-site shower & locker facilities
- Class A building
- Ample parking





## PROPERTY SPECIFICATIONS

**Available:** Suite 140 1,271 RSF

**Lease Rate:** \$20.00/RSF Full Service Gross

**Building Size:** 35,475 RSF

No warranty or representation is made as to the accuracy of the foregoing information. Terms of sale or lease and availabilty are subject to change or withdrawal without notice.

#### FOR MORE INFORMATION CONTACT:

RENÉE SPICER

**JAMIE MACBETH** 

rspicer@gcgcre.com 720.476.5226

jmacbeth@gcgcre.com | 720.476.5229



# 25188 GENESEE TRAIL ROAD

Golden, Colorado 80401





#### FOR MORE INFORMATION CONTACT:

RENÉE SPICER

**JAMIE MACBETH** 

rspicer@gcgcre.com | 720.476.5226

jmacbeth@gcgcre.com | 720.476.5229

GENESEE COMMERCIAL GROUP, LLC | 710 KIPLING STREET, SUITE 403 | LAKEWOOD, COLORADO 80215 | WWW.GCGCRE.COM