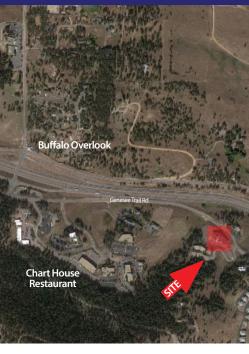

# FOR LEASE

**OFFICE** 

## 25188 GENESEE TRAIL ROAD

Golden, Colorado 80401

## **PROPERTY FEATURES**

- Great foothills location with outstanding city and mountain views
- Easy access to I-70
- On-site shower & locker facilities
- Class A building
- Ample parking





## PROPERTY SPECIFICATIONS

**Available:** Suite 170 732 RSF

Suite 102 952 RSF

Lease Rate: \$20.00/RSF

**Full Service Gross** 

Building Size: 35,475 RSF

No warranty or representation is made as to the accuracy of the foregoing information. Terms of sale or lease and availabilty are subject to change or withdrawal without notice.

#### **FOR MORE INFORMATION CONTACT:**

RENÉE SPICER

**JAMIE MACBETH** 

rspicer@gcgcre.com | 720.476.5226 jmacbeth@gcgcre.com | 720.476.5229



# 25188 GENESEE TRAIL ROAD

Golden, Colorado 80401







#### **FOR MORE INFORMATION CONTACT:**

RENÉE SPICER

**JAMIE MACBETH** 

rspicer@gcgcre.com 720.476.5226

jmacbeth@gcgcre.com | 720.476.5229

GENESEE COMMERCIAL GROUP, LLC | 710 KIPLING STREET, SUITE 403 | LAKEWOOD, COLORADO 80215 | WWW.GCGCRE.COM