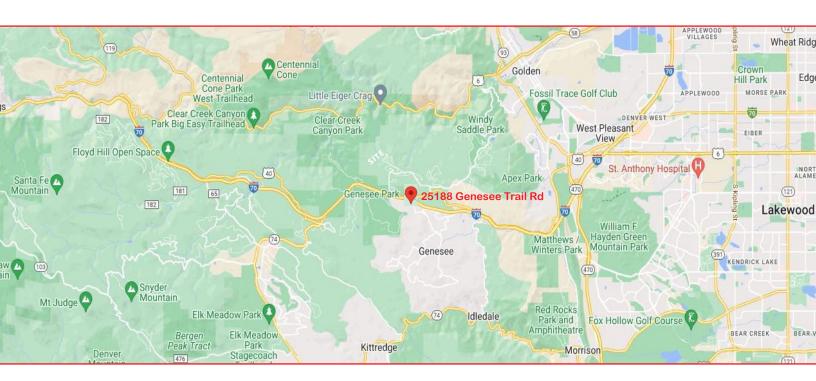

EASE

**OFFICE** 

## 25188 GENESEE TRAIL ROAD

Golden, Colorado 80401

## **PROPERTY FEATURES**

- Great foothills location with outstanding city and mountain views
- Easy access to I-70
- On-site shower & locker facilities
- Class A building
- Ample parking





## PROPERTY SPECIFICATIONS

**Available:** Suite 170 732 RSF

Suite 102 952 RSF

Lease Rate: \$20.00/RSF

**Full Service Gross** 

Building Size: 35,475 RSF

No warranty or representation is made as to the accuracy of the foregoing information. Terms of sale or lease and availabilty are subject to change or withdrawal without notice.

#### **FOR MORE INFORMATION CONTACT:**

RENÉE SPICER

**JAMIE MACBETH** 

rspicer@gcgcre.com | 720.476.5226 jmacbeth@gcgcre.com | 720.476.5229



# 25188 GENESEE TRAIL ROAD

Golden, Colorado 80401







#### **FOR MORE INFORMATION CONTACT:**

RENÉE SPICER

**JAMIE MACBETH** 

rspicer@gcgcre.com 720.476.5226

jmacbeth@gcgcre.com | 720.476.5229

GENESEE COMMERCIAL GROUP, LLC | 710 KIPLING STREET, SUITE 403 | LAKEWOOD, COLORADO 80215 | WWW.GCGCRE.COM