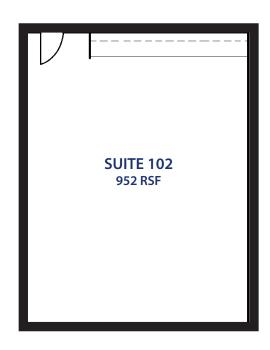

## PROPERTY SPECIFICATIONS

**Available:** Suite 170 732 RSF

Suite 102 952 RSF

Lease Rate: \$20.00/RSF

**Full Service Gross** 

Building Size: 35,475 RSF

No warranty or representation is made as to the accuracy of the foregoing information. Terms of sale or lease and availabilty are subject to change or withdrawal without notice.