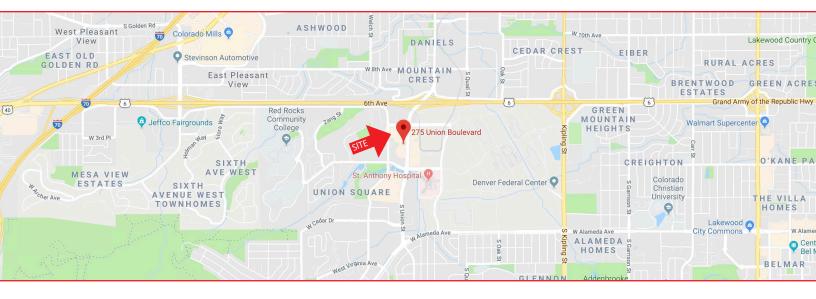

# 275 UNION BLVD. Lakewood, Colorado 80228

## 275 UNION BLVD. Lakewood, Colorado 80228