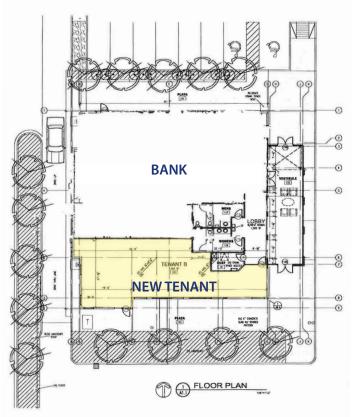

## **PROPERTY FEATURES**

- Join Bank of Colorado in the heart of the 6th & Union corridor
- Entire building remodel and update
- Building and monument signage
- Suite on the south side of building
- Shared conference room
- 57,000 vehicles per day drive by this site
- Huge parking lot

## **PROPERTY SPECIFICATIONS**

| Available SF: | 1,729 RSF                   |
|---------------|-----------------------------|
| Lease Rate:   | \$28.00/RSF Full Service    |
| Term:         | Three year minimum          |
| Shell Space:  | Landlord will build to suit |