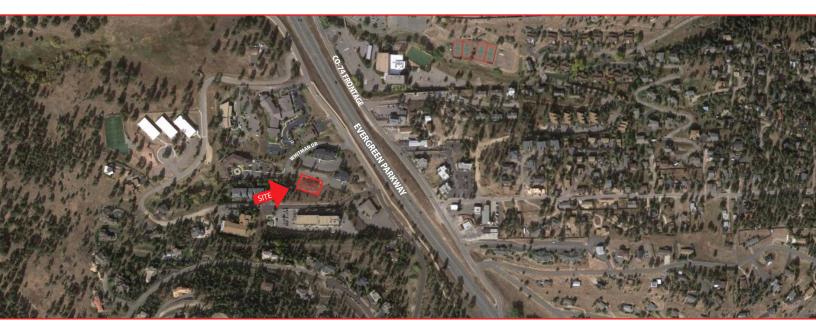

# 3045 WHITMAN DRIVE Evergreen, Colorado 80439

### **PROPERTY FEATURES**

- Newer building/modern architecture
- Great North Evergreen location
- Setting on a hillside with trees
- Property management office close by