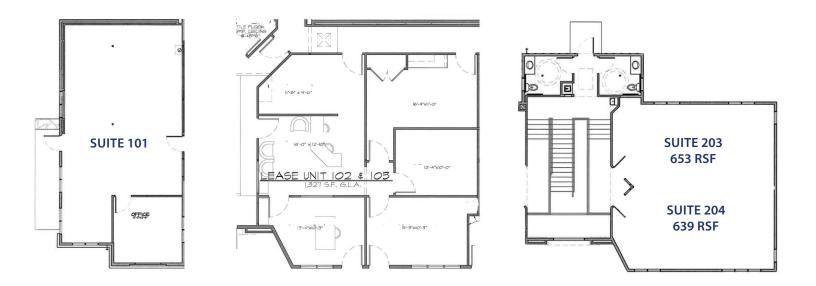

## **BUILDING SPECIFICATIONS**

| Available SF:  |                   |
|----------------|-------------------|
| Suite 101:     | 1,405 RSF         |
| Suite 102:     | 1,327 RSF         |
| Suite 104:     | 1,460 RSF         |
| Suite 102/104: | 2,787 RSF         |
| Suite 202:     | 401 RSF           |
| Suite 203/204: | 639-1,292 RSF     |
| Lease Rate:    | \$18.50/RSF Gross |
| Parking Ratio: | 3.90/1,000 RSF    |
| Building Size: | 6,650 RSF         |
| Year Built:    | 2007              |
|                |                   |