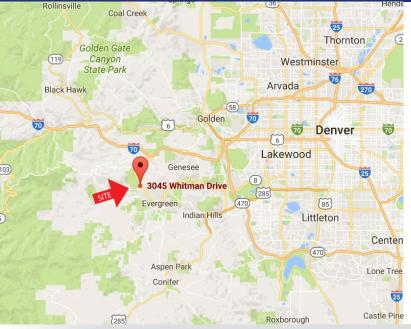

# FOR LEASE OFFICE

# 3045 WHITMAN DRIVE Evergreen, Colorado 80439

### **PROPERTY FEATURES**

- Newer building/modern architecture
- Great North Evergreen location
- Setting on a hillside with trees
- Property management office close by





## **BUILDING SPECIFICATIONS**

| Available SF:  |                   |
|----------------|-------------------|
| Suite 101:     | 1,405 RSF         |
| Suite 102:     | 1,327 RSF         |
| Suite 104:     | 1,460 RSF         |
| Suite 102/104: | 2,787 RSF         |
| Suite 202:     | 401 RSF           |
| Suite 203/204: | 639-1,292 RSF     |
| Lease Rate:    | \$18.50/RSF Gross |
| Parking Ratio: | 3.90/1,000 RSF    |
| Building Size: | 6,650 RSF         |
| Year Built:    | 2007              |
|                |                   |

#### FOR MORE INFORMATION CONTACT:

JAMIE MACBETH jmacbeth@gcgcre.com | 720.476.

RENÉE SPICER

jmacbeth@gcgcre.com | 720.476.5229 rspicer@gcgcre.com | 720.476.5226

GENESEE COMMERCIAL GROUP, LLC 710 KIPLING STREET, SUITE 403 LAKEWOOD, COLORADO 80215 WWW.GCG