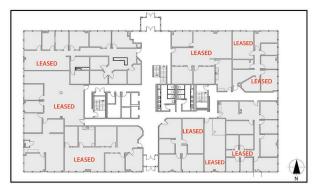

### FLOOR 1

# Lakewood, Colorado 80235

| AVAILABILITY |            |                                                                         |
|--------------|------------|-------------------------------------------------------------------------|
| SUITE#       | SIZE       | DESCRIPTION                                                             |
| 3rd Floor    | 17,920 RSF | Full Floor Available                                                    |
| 4350         | 2,804 RSF  | 5 Privates (4 on Glass); 1 Conference Room; Large Open Area; Break Room |
| 2500         | 4,428 RSF  | 7 Privates on Glass; Open Area; Break Room                              |