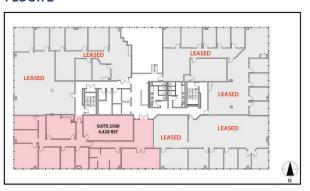

### FLOOR 2

# Lakewood, Colorado 80235

| AVAILABILITY |            |                                                                         |
|--------------|------------|-------------------------------------------------------------------------|
| SUITE#       | SIZE       | DESCRIPTION                                                             |
| 3rd Floor    | 17,920 RSF | Full Floor Available                                                    |
| 4350         | 2,804 RSF  | 5 Privates (4 on Glass); 1 Conference Room; Large Open Area; Break Room |
| 2500         | 4,428 RSF  | 7 Privates on Glass; Open Area; Break Room                              |