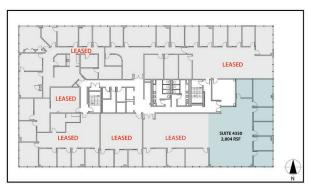

# Lakewood, Colorado 80235

| AVAILABILITY |            |                                                                         |
|--------------|------------|-------------------------------------------------------------------------|
| SUITE#       | SIZE       | DESCRIPTION                                                             |
| 3rd Floor    | 17,920 RSF | Full Floor Available                                                    |
| 4350         | 2,804 RSF  | 5 Privates (4 on Glass); 1 Conference Room; Large Open Area; Break Room |
| 2500         | 4,428 RSF  | 7 Privates on Glass; Open Area; Break Room                              |

## FLOOR 4

No warranty or representation is made as to the accuracy of the foregoing information. Terms of sale or lease and availability are subject to change or withdrawal without notice.