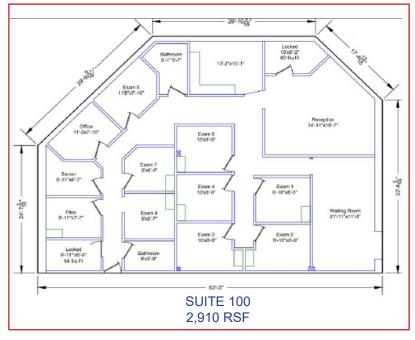

# 7850 VANCE DRIVE Arvada, Colorado 80003

| SUITE | SIZE      | CONFIGURATION                                                       |
|-------|-----------|---------------------------------------------------------------------|
| 100   | 2,910 RSF | Nine Exam Rooms, Waiting Room, Reception, File Rooms, Two Bathrooms |