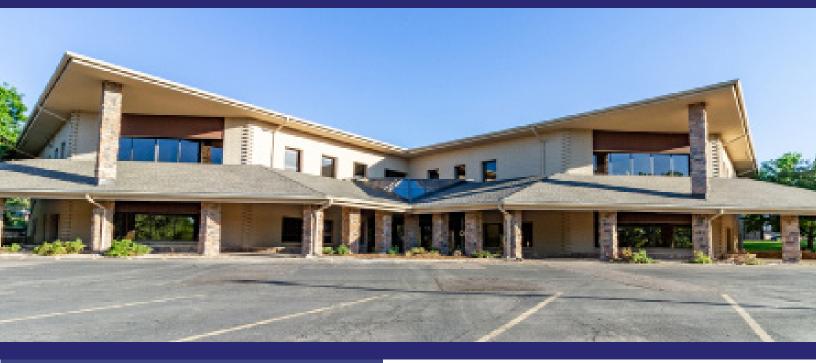

## FOR LEASE OFFICE

## 7850 VANCE DRIVE

Arvada, Colorado 80003

## **PROPERTY FEATURES**

- Numerous Nearby Shopping **Amenities**
- After-Hours Card Key Access
- Patio and Balcony Access
- On-Site Storage
- Abundant Parking
- Recently Remodeled Common Area and Restrooms
- Comcast and CenturyLink Services

## **BUILDING SPECIFICATIONS**

**Building Size:** 38,987 SF

**Available:** 1,360-2,910 RSF

**Year Built:** 1980

**Stories:** Two

**Elevator:** Yes

**Parking:** 4/1,000 SF

**Lease Rates:** \$17.50/RSF FSG