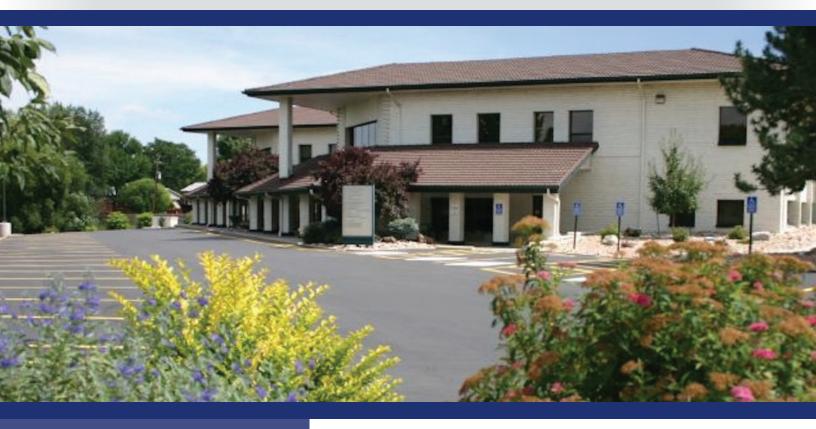

### 7850 VANCE DRIVE

Arvada, Colorado 80003

#### PROPERTY FEATURES

- Numerous Nearby Shopping Amenities
- After Hours Card Key Access
- Patio and Balcony Access
- On-Site Storage
- Abundant Parking
- Recently Remodeled Common Area and Restrooms
- Comcast and CenturyLink Services

#### **BUILDING SPECIFICATIONS**

**Building Size:** 38,987 SF

**Available:** 1,136 to 3,672 RSF

Year Built: 1980

Stories: Two

**Elevator:** Yes

**Parking:** 4/1,000 SF

**Lease Rates:** \$17.50/RSF FSG