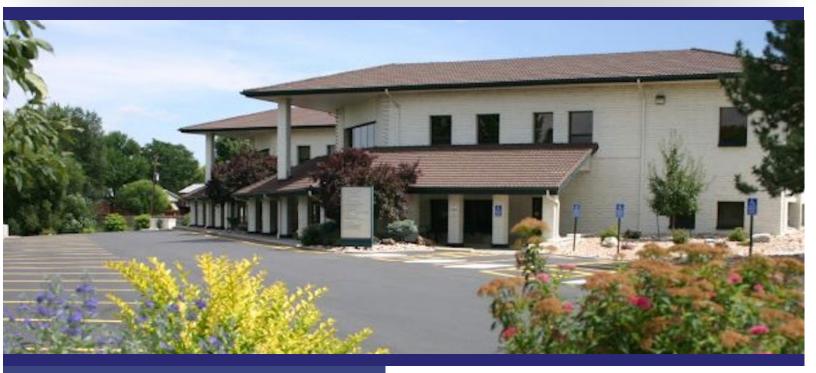

# FOR LEASE OFFICE

## 7850 VANCE DRIVE Arvada, Colorado 80003

## **PROPERTY FEATURES**

- Numerous Nearby Shopping Amenities
- After Hours Card Key Access
- Patio and Balcony Access
- On-Site Storage
- Abundant Parking
- Recently Remodeled Common Area and Restrooms
- Comcast and CenturyLink Services

### **BUILDING SPECIFICATIONS**

| Building Size: | 38,987 SF       |
|----------------|-----------------|
| Available:     | 1,360-2,910 RSF |
| Year Built:    | 1980            |
| Stories:       | Тwo             |
| Elevator:      | Yes             |
| Parking:       | 4/1,000 SF      |
| Lease Rates:   | \$17.50/RSF FSG |