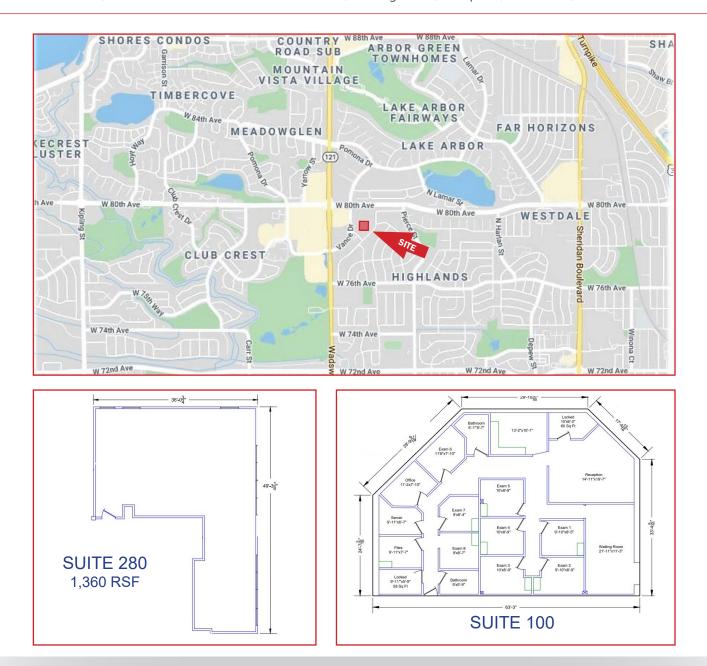

# 7850 VANCE DRIVE Arvada, Colorado 80003

| SUITE | SIZE      | CONFIGURATION                                                       |
|-------|-----------|---------------------------------------------------------------------|
| 280   | 1,360 RSF | White Box (No Walls), Ready for Build Out                           |
| 100   | 2,910 RSF | Nine Exam Rooms, Waiting Room, Reception, File Rooms, Two Bathrooms |