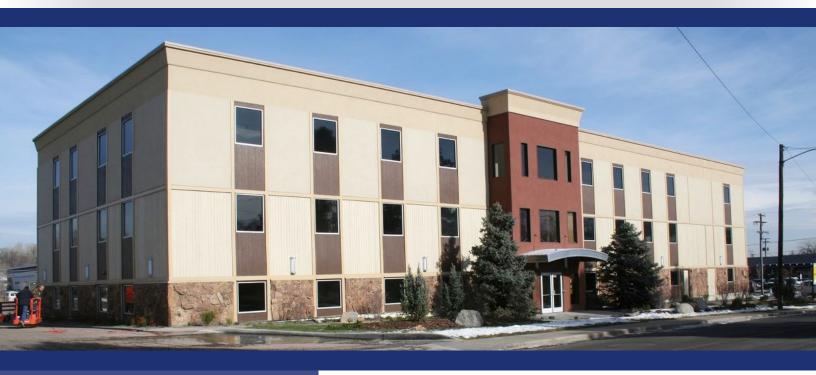

## FOR LEASE

MEDICAL/OFFICE

**UNDER NEW OWNERSHIP** 

### 8805 W. 14th AVENUE

Lakewood, Colorado 80215

Lease Rate:

#### PROPERTY FEATURES

**Building Size:** 

30,048 SF

See Page 2

|               | 3         | -           |      |
|---------------|-----------|-------------|------|
| Available SF: | 1,529 SF  | Year Built: | 1980 |
| Lease Term:   | 1-3 Years | Stories:    | 3    |