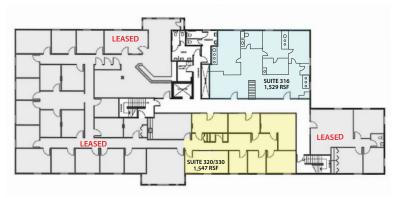

# 8805 W. 14th AVENUE Lakewood, Colorado 80215

| AVAILABILITY |           |                                                                                    |  |  |
|--------------|-----------|------------------------------------------------------------------------------------|--|--|
| SUITE#       | SIZE      | DESCRIPTION                                                                        |  |  |
| 316          | 1,529 RSF | 3 Exam Rooms with Sinks; 1 Office; 1 Restroom with Shower; Waiting Room; File Room |  |  |
| 320/330      | 1,547 RSF | Reception; 6 Privates (4 on Glass); Kitchenette                                    |  |  |