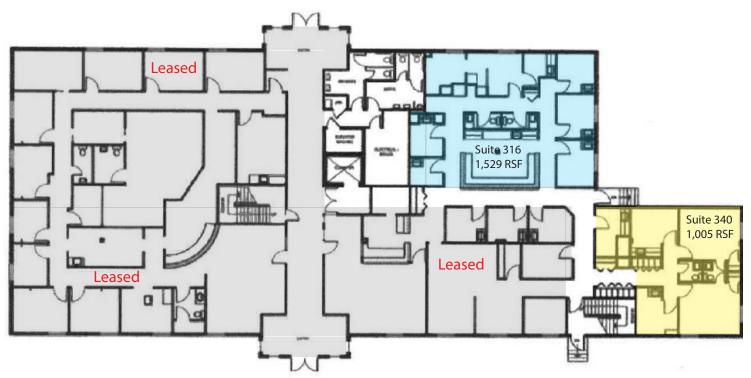

# 8805 W. 14th AVENUE Lakewood, Colorado 80215

| AVAILABILITY |           |                                                                                    |  |
|--------------|-----------|------------------------------------------------------------------------------------|--|
| SUITE#       | SIZE      | DESCRIPTION                                                                        |  |
| 316          | 1,529 RSF | 3 Exam Rooms with Sinks; 1 Office; 1 Restroom with Shower; Waiting Room; File Room |  |
| 340          | 1,005 RSF | 3 Private Offices (All on Glass); Restroom; Reception                              |  |

#### FLOOR 3