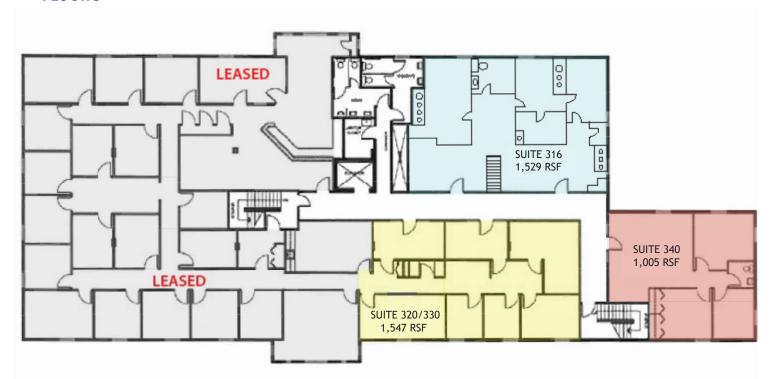

# 8805 W. 14th AVENUE Lakewood, Colorado 80215

| AVAILABILITY |           |                                                                                    |  |
|--------------|-----------|------------------------------------------------------------------------------------|--|
| SUITE#       | SIZE      | DESCRIPTION                                                                        |  |
| 316          | 1,529 RSF | 3 Exam Rooms with Sinks; 1 Office; 1 Restroom with Shower; Waiting Room; File Room |  |
| 320/330      | 1,547 RSF | Reception; 6 Privates (4 on Glass)                                                 |  |
| 340          | 1,005 RSF | 3 Private Offices (All on Glass); Restroom; Reception                              |  |

#### FLOOR 3