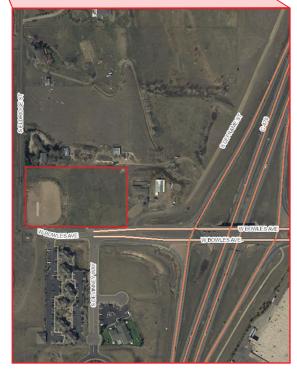

## 13975 W. BOWLES AVE.

Littleton, Colorado 80127

\$870,000 NEW REDUCED PRICE

## PROPERTY FEATURES

**Sale Price:** \$870,000

Size/Acres: 4.99

Available SF: 217,451 SF

Jurisdiction: Un-Incorporated Jefferson County

**Zoned:** PD

**Expenses:** Property Taxes 2015 = \$15,162

#### PROPERTY FEATURES

- Excellent visibility from C-470
- Site will accomodate a 3 story building of up to 12,000 SF
- Property includes a conservation easement on the east 2.7 acres
- Zoning and Permitted Uses:
  - -Jefferson County PD
- Permitted Uses:
  - -Class II Public or Commercial Indoor Recreation Facility
  - -Research and Development
  - -Medical/Dental
  - -Business and Professional Office