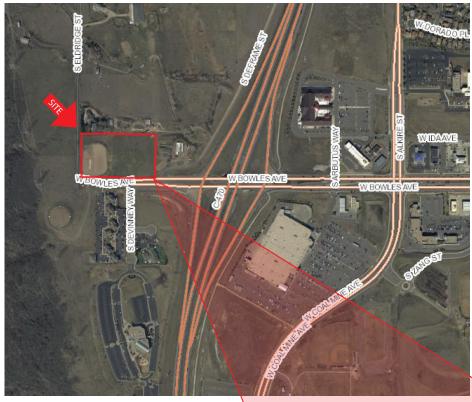

## 13975 W. BOWLES AVE.

Littleton, Colorado 80127

\$870,000 NEW REDUCED PRICE

#### PROPERTY FEATURES

- Excellent visibility from C-470
- Site will accomodate a 3 story building of up to 12,000 SF
- Property includes a conservation easement on the east 2.7 acres
- Zoning and Permitted Uses:
  - -Jefferson County PD
- Permitted Uses:
  - -Class II Public or Commercial Indoor Recreation Facility
  - -Research and Development
  - -Medical/Dental
  - -Business and Professional Office