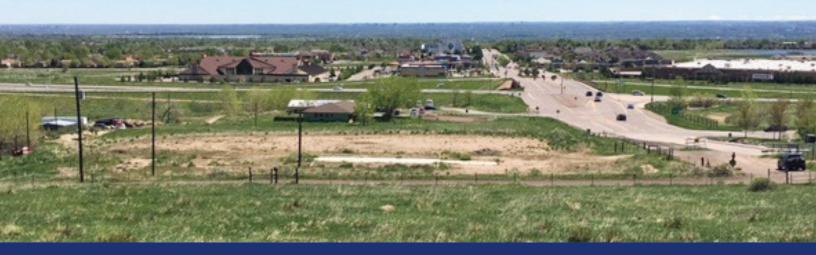

## 13975 W. BOWLES AVE.

Littleton, Colorado 80127

\$870,000 NEW REDUCED PRICE

## PROPERTY FEATURES

**Sale Price:** \$870,000

Size/Acres: 4.99

Available SF: 217,451 SF

Jurisdiction: Un-Incorporated Jefferson County

**Zoned:** PD

**Expenses:** Property Taxes 2015 = \$15,162

#### PROPERTY FEATURES

- Excellent visibility from C-470
- Site will accomodate a 3 story building of up to 12,000 SF
- Property includes a conservation easement on the east 2.7 acres
- Zoning and Permitted Uses:
  - -Jefferson County PD
- Permitted Uses:
  - -Class II Public or Commercial Indoor Recreation Facility
  - -Research and Development
  - -Medical/Dental
  - -Business and Professional Office