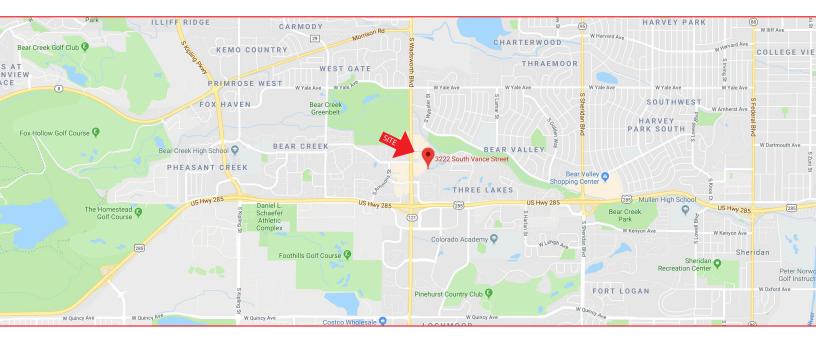

| <b>Building Size:</b>   | 11,314 SF            |
| o Highway 285                                                                            |                         |                      |
| and banking nearby                                                                       | Stories:                | 2                    |
| FOR MORE INFORMATION CONTACT:                                                            |                         |                      |
| JAMIE MACBETHWILLIAM NETWALjmacbeth@gcgcre.com720.476.5229wnetwal@gcgcre.com720.476.5228 |                         |                      |

GENESEE COMMERCIAL GROUP, LLC 710 KIPLING STREET, SUITE 403 LAKEWOOD, COLORADO 80215 WWW.GCGCRE.COM



## 3222 S VANCE STREET Lakewood, Colorado 80227







SUITE 240 1,755 SF

#### FOR MORE INFORMATION CONTACT:

JAMIE MACBETH jmacbeth@gcgcre.com | 720.476.5229 WILLIAM NETWAL wnetwal@gcgcre.com | 720.476.5228

GENESEE COMMERCIAL GROUP, LLC 710 KIPLING STREET, SUITE 403 LAKEWOOD, COLORADO 80215 WWW.GCGCRE.COM

No warranty or representation is made as to the accuracy of the foregoing information. Terms of sale or lease and availability are subject to change or withdrawal without notice.