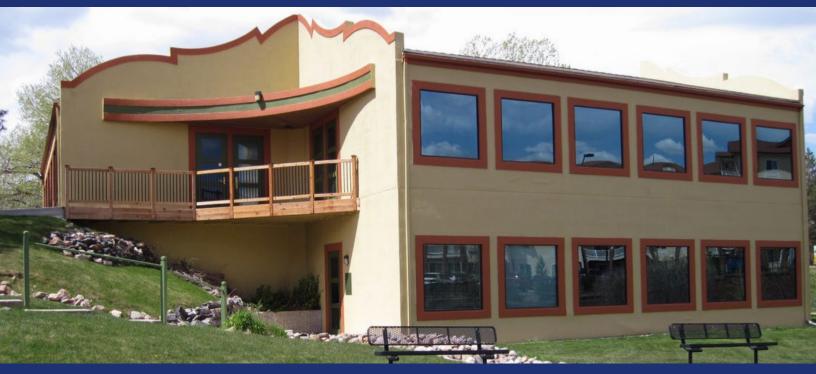

## **3222 S VANCE STREET** Lakewood, Colorado 80227

### **PROPERTY FEATURES**

- Six offices, open area
- Two private restrooms in the suite
- Quiet office with shared deck
- Private direct access to the suite
- Easy access to Highway 285
- Restaurants and banking nearby

| ERTY FEATURES                                                                            | PROPERTY SPECIFICATIONS |                      |
|------------------------------------------------------------------------------------------|-------------------------|----------------------|
| pen area                                                                                 | Available SF:           | 1,755 SF             |
| restrooms in the suite<br>with shared deck                                               | Lease Rate:             | \$15.00 Full Service |
| t access to the suite                                                                    | <b>Building Size:</b>   | 11,314 SF            |
| o Highway 285                                                                            |                         |                      |
| and banking nearby                                                                       | Stories:                | 2                    |
| FOR MORE INFORMATION CONTACT:                                                            |                         |                      |
| JAMIE MACBETHWILLIAM NETWALjmacbeth@gcgcre.com720.476.5229wnetwal@gcgcre.com720.476.5228 |                         |                      |