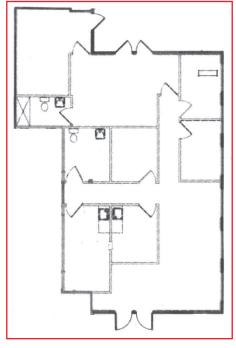

| <b>Building Size:</b>   | 11,314 SF            |
| o Highway 285                                                                            |                         |                      |
| and banking nearby                                                                       | Stories:                | 2                    |
| FOR MORE INFORMATION CONTACT:                                                            |                         |                      |
| JAMIE MACBETHWILLIAM NETWALjmacbeth@gcgcre.com720.476.5229wnetwal@gcgcre.com720.476.5228 |                         |                      |

GENESEE COMMERCIAL GROUP, LLC 710 KIPLING STREET, SUITE 403 LAKEWOOD, COLORADO 80215 WWW.GCGCRE.COM



## 3222 S VANCE STREET Lakewood, Colorado 80227







SUITE 240 1,755 SF

#### FOR MORE INFORMATION CONTACT:

JAMIE MACBETH jmacbeth@gcgcre.com | 720.476.5229 WILLIAM NETWAL wnetwal@gcgcre.com | 720.476.5228

GENESEE COMMERCIAL GROUP, LLC 710 KIPLING STREET, SUITE 403 LAKEWOOD, COLORADO 80215 WWW.GCGCRE.COM

No warranty or representation is made as to the accuracy of the foregoing information. Terms of sale or lease and availability are subject to change or withdrawal without notice.