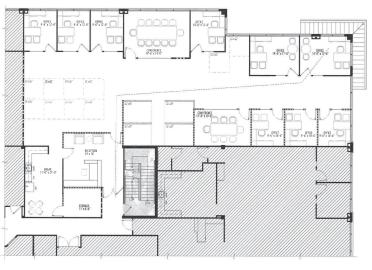

## 523 PARK POINT DRIVE, SUITE 260 Golden, Colorado 80401

SUITE 260 5,102 RSF

No warranty or representation is made as to the accuracy of the foregoing information. Terms of sale or lease and availability are subject to change or withdrawal without notice.