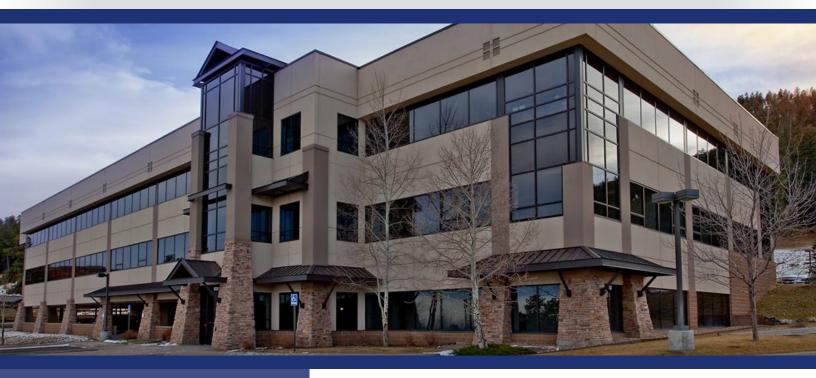

## 523 PARK POINT DRIVE, SUITE 260 Golden, Colorado 80401

### **PROPERTY FEATURES**

| Beautiful views                                                               | Available SF:  | Suite 260 - 5,102 RSF<br>Sublease through 4/30/21 |
|-------------------------------------------------------------------------------|----------------|---------------------------------------------------|
| <ul> <li>Private offices on glass;<br/>work stations and open area</li> </ul> | Lease Rate:    | \$17.00 FSG                                       |
| <ul> <li>Tall nine foot ceilings</li> </ul>                                   | Building Size: | 59,773 SF                                         |
| <ul> <li>Glass walled conference rooms</li> </ul>                             | Year Built:    | 2000                                              |
| • Kitchenette                                                                 | Stories:       | 3                                                 |
| <ul> <li>Easy access to downtown via I-70</li> </ul>                          | Parking Ratio: | 3 reserved covered parking spaces                 |
| FOR MORE INFORMATION CONTACT:                                                 |                |                                                   |