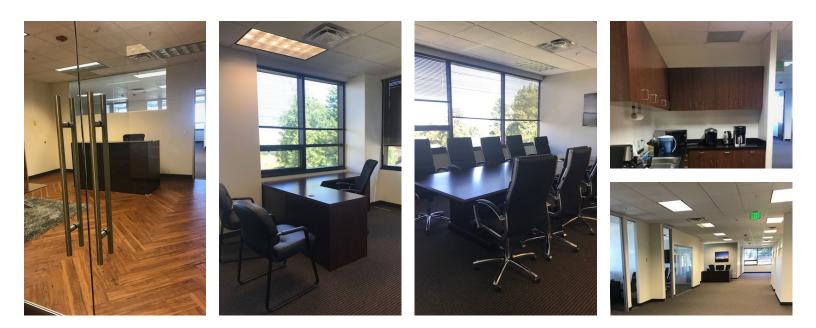

### **PROPERTY FEATURES**

| Beautiful views                                                               | Available SF:  | Suite 260 - 5,102 RSF<br>Sublease through 4/30/21 |
|-------------------------------------------------------------------------------|----------------|---------------------------------------------------|
| <ul> <li>Private offices on glass;<br/>work stations and open area</li> </ul> | Lease Rate:    | \$17.00 FSG                                       |
| <ul> <li>Tall nine foot ceilings</li> </ul>                                   | Building Size: | 59,773 SF                                         |
| <ul> <li>Glass walled conference rooms</li> </ul>                             | Year Built:    | 2000                                              |
| • Kitchenette                                                                 | Stories:       | 3                                                 |
| <ul> <li>Easy access to downtown via I-70</li> </ul>                          | Parking Ratio: | 3 reserved covered parking spaces                 |
| FOR MORE INFORMATION CONTACT:                                                 |                |                                                   |