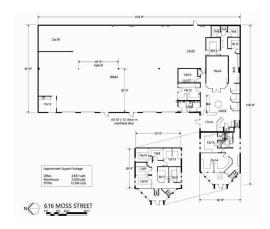

#### PROPERTY FEATURES

- 12,266 SF (4,837 office + 7,429 warehouse)
- 4 Drive in doors (10'x12')
- Zoned I-1 Industrial (Unincorporated Jefferson County)
- Small outside yard
- \$10.85/SF NNN (\$2.71/SF)