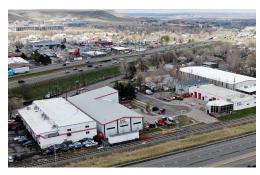

# 616-655 MOSS STREET

Golden, Colorado 80401

**616 MOSS STREET** 

655 MOSS STREET

## PROPERTY FEATURES

- 11,010 SF
- 22'Clear
- 3 Drive in doors (12'x14')
- New construction (2012)
- Zoned I-1 (Unincorporated Jefferson County)
- Sprinklered
- \$9.50/SF NNN (\$2.69/SF)

616/655 Moss is a two (2) building industrial complex located in Golden with visability from 6th Avenue. 616 Moss is ideal for a manufacturer/tradesman and comes with high finished office. 655 Moss is a 22' clear industrial warehouse with 3 drive in doors. Can be leased separately or together. Quick access to 6th Ave and I-70.