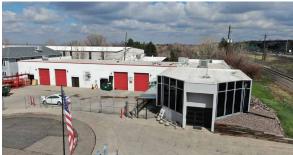

#### PROPERTY FEATURES

- 12,266 SF (4,837 office + 7,429 warehouse)
- 4 Drive in doors (10'x12')
- Zoned I-1 Industrial (Unincorporated Jefferson County)
- Small outside yard
- \$10.85/SF NNN (\$2.71/SF)