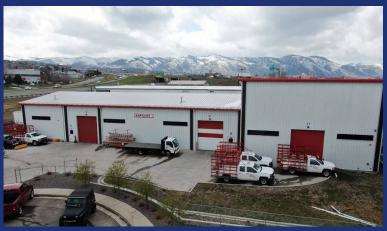

#### PROPERTY FEATURES

- 12,266 SF (4,837 office + 7,429 warehouse)
- 4 Drive in doors (10'x12')
- Zoned I-1 Industrial (Unincorporated Jefferson County)
- Small outside yard
- \$10.85/SF NNN (\$2.71/SF)

## PROPERTY FEATURES

- 11,010 SF
- 22'Clear
- 3 Drive in doors (12'x14')
- New construction (2012)
- Zoned I-1 (Unincorporated Jefferson County)
- Sprinklered
- \$9.50/SF NNN (\$2.69/SF)

616/655 Moss is a two (2) building industrial complex located in Golden with visability from 6th Avenue. 616 Moss is ideal for a manufacturer/tradesman and comes with high finished office. 655 Moss is a 22' clear industrial warehouse with 3 drive in doors. Can be leased separately or together. Quick access to 6th Ave and I-70.