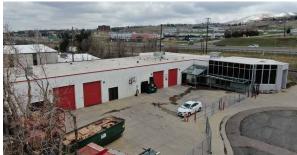

#### PROPERTY FEATURES

- 12,266 SF (4,837 office + 7,429 warehouse)
- 4 Drive in doors (10'x12')
- Zoned I-1 Industrial (Unincorporated Jefferson County)
- Small outside yard
- \$10.85/SF NNN (\$2.71/SF)