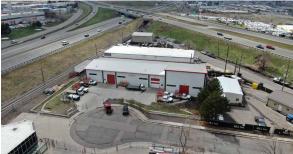

# 616-655 MOSS STREET

Golden, Colorado 80401

616 MOSS STREET

655 MOSS STREET

#### PROPERTY FEATURES

- 12,266 SF (4,837 office + 7,429 warehouse)
- 4 Drive in doors (10'x12')
- Zoned I-1 Industrial (Unincorporated Jefferson County)
- Small outside yard
- \$10.85/SF NNN (\$2.71/SF)

## PROPERTY FEATURES

- 11,010 SF
- 22'Clear
- 3 Drive in doors (12'x14')
- New construction (2012)
- Zoned I-1 (Unincorporated Jefferson County)
- Sprinklered
- \$9.50/SF NNN (\$2.69/SF)

616/655 Moss is a two (2) building industrial complex located in Golden with visability from 6th Avenue. 616 Moss is ideal for a manufacturer/tradesman and comes with high finished office. 655 Moss is a 22' clear industrial warehouse with 3 drive in doors. Can be leased separately or together. Quick access to 6th Ave and I-70.