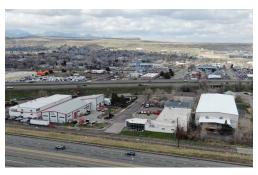

## PROPERTY FEATURES

- 11,010 SF
- 22'Clear
- 3 Drive in doors (12'x14')
- New construction (2012)
- Zoned I-1 (Unincorporated Jefferson County)
- Sprinklered
- \$9.50/SF NNN (\$2.69/SF)

616/655 Moss is a two (2) building industrial complex located in Golden with visability from 6th Avenue. 616 Moss is ideal for a manufacturer/tradesman and comes with high finished office. 655 Moss is a 22' clear industrial warehouse with 3 drive in doors. Can be leased separately or together. Quick access to 6th Ave and I-70.