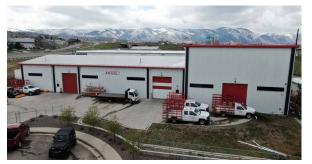

## PROPERTY FEATURES

- 11,010 SF
- 22'Clear
- 3 Drive in doors (12'x14')
- New construction (2012)
- Zoned I-1 (Unincorporated Jefferson County)
- Sprinklered
- \$9.50/SF NNN (\$2.69/SF)

616/655 Moss is a two (2) building industrial complex located in Golden with visability from 6th Avenue. 616 Moss is ideal for a manufacturer/tradesman and comes with high finished office. 655 Moss is a 22' clear industrial warehouse with 3 drive in doors. Can be leased separately or together. Quick access to 6th Ave and I-70.