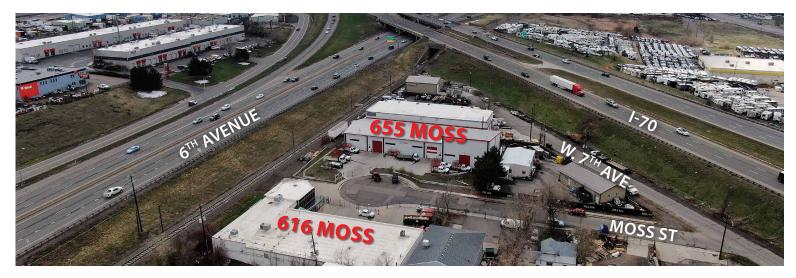

# 616-655 MOSS STREET

Golden, Colorado 80401

616 MOSS STREET

655 MOSS STREET

## PROPERTY FEATURES

- 11,010 SF
- 22'Clear
- 3 Drive in doors (12'x14')
- New construction (2012)
- Zoned I-1 (Unincorporated Jefferson County)
- Sprinklered
- \$9.50/SF NNN (\$2.69/SF)

616/655 Moss is a two (2) building industrial complex located in Golden with visability from 6th Avenue. 616 Moss is ideal for a manufacturer/tradesman and comes with high finished office. 655 Moss is a 22' clear industrial warehouse with 3 drive in doors. Can be leased separately or together. Quick access to 6th Ave and I-70.