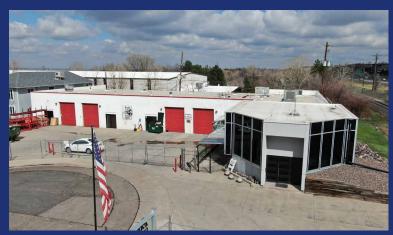

#### PROPERTY FEATURES

- 12,266 SF (4,837 office + 7,429 warehouse)
- 4 Drive in doors (10'x12')
- Zoned I-1 Industrial (Unincorporated Jefferson County)
- Small outside yard
- \$10.85/SF NNN (\$2.71/SF)

## PROPERTY FEATURES

- 11,010 SF
- 22'Clear
- 3 Drive in doors (12'x14')
- New construction (2012)
- Zoned I-1 (Unincorporated Jefferson County)
- Sprinklered
- \$9.50/SF NNN (\$2.69/SF)

616/655 Moss is a two (2) building industrial complex located in Golden with visability from 6th Avenue. 616 Moss is ideal for a manufacturer/tradesman and comes with high finished office. 655 Moss is a 22' clear industrial warehouse with 3 drive in doors. Can be leased separately or together. Quick access to 6th Ave and I-70.