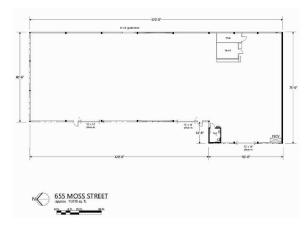

## PROPERTY FEATURES

- 11,010 SF
- 22'Clear
- 3 Drive in doors (12'x14')
- New construction (2012)
- Zoned I-1 (Unincorporated Jefferson County)
- Sprinklered
- \$9.50/SF NNN (\$2.69/SF)

616/655 Moss is a two (2) building industrial complex located in Golden with visability from 6th Avenue. 616 Moss is ideal for a manufacturer/tradesman and comes with high finished office. 655 Moss is a 22' clear industrial warehouse with 3 drive in doors. Can be leased separately or together. Quick access to 6th Ave and I-70.