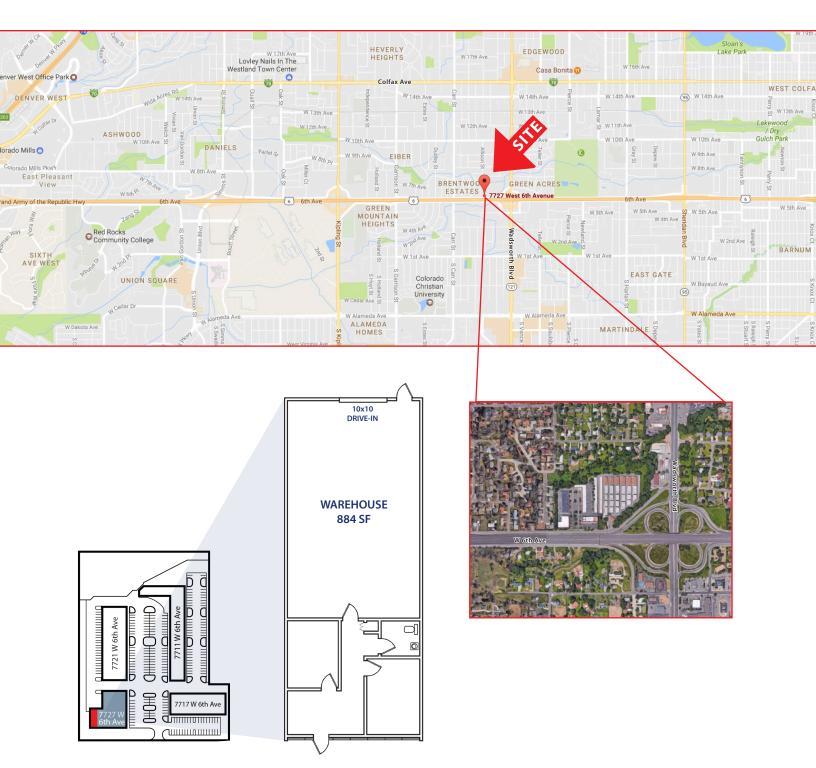

## 7727 W. 6TH AVENUE, UNIT A

Lakewood, Colorado 80214

#### **BUILDING SPECIFICATIONS**

| Available SF:   | 1,500 SF  | Loading:                | One Drive-In<br>Door |
|-----------------|-----------|-------------------------|----------------------|
| Warehouse SF:   | 884 SF    | Zoned:                  | 1-2                  |
| Office Area SF: | 616 SF    | Lease Rates:            | \$10.00/SF NNN       |
| Building Size:  | 12,000 SF | NNN:                    | \$4.28/SF            |
| Clear Height:   | 12'       | Monthly Total<br>Rents: | \$1,785.00           |

# 7727 W. 6TH AVENUE, UNIT A

Lakewood, Colorado 80214

No warranty or representation is made as to the accuracy of the foregoing information. Terms of sale or lease and availability are subject to change or withdrawal without notice.