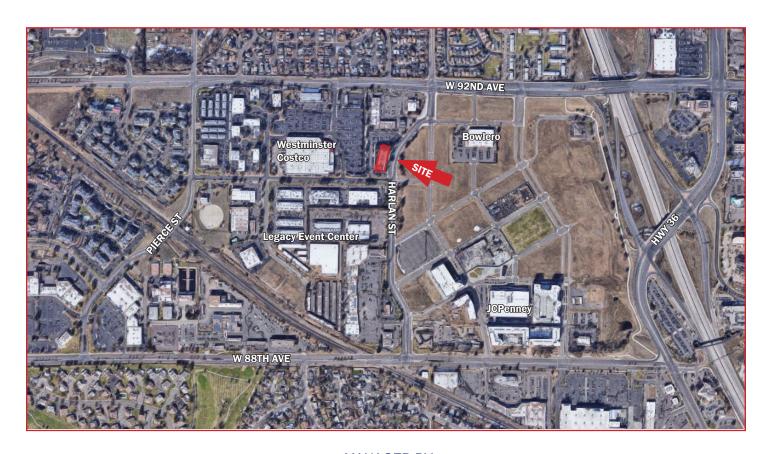

## 9101 HARLAN STREET

Westminster, Colorado 80031

| <b>PROPERTY</b> | <b>FEATURES</b> |
|-----------------|-----------------|
|-----------------|-----------------|

- Sheridan
- Great location near Hwy 36 and Adjacent to Westminster Mall redevelopment
- Retail/Restaurants close-by
- Abundant parking
- On-site property management
- Well maintained

## 9101 HARLAN STREET Westminster, Colorado 80031