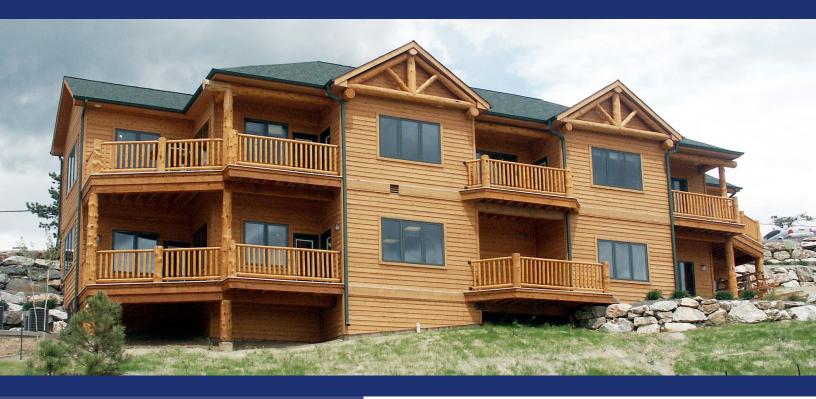

### **PROPERTY FEATURES**

- Class A Foothills Office Building
- Upper floor available
- Kitchen in suite
- All offices have deck direct access
- Large windows that open to stunning mountain views

## PROPERTY SPECIFICATIONS

| Available:     | Suite 201 | 2,700 RSF       |
|----------------|-----------|-----------------|
| Lease Rate:    |           | \$20.00/RSF FSG |
| Building Size: |           | 5,371 SF        |
| Stories:       |           | 2               |
| Year Built:    |           | 2004            |