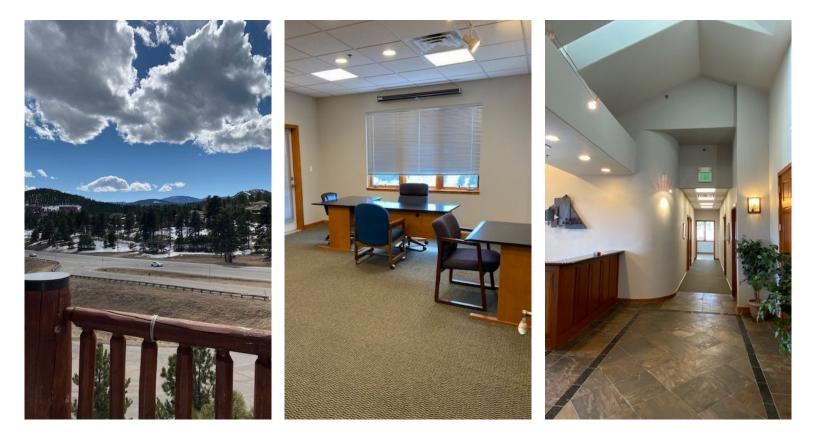

### **PROPERTY FEATURES**

- Class A Foothills Office Building
- Upper floor available
- Kitchen in suite
- All offices have deck direct access
- Large windows that open to stunning mountain views