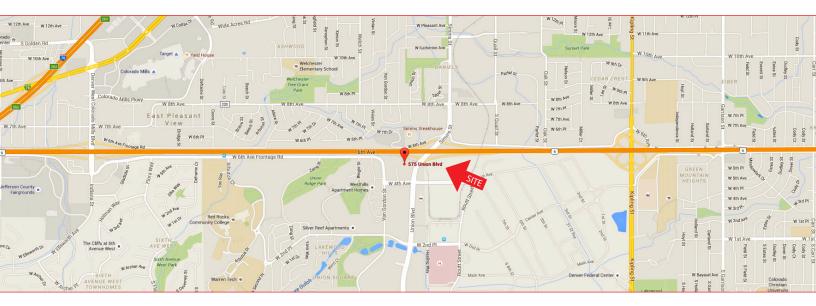

### **PROPERTY FEATURES**

- Easy Access to W. 6th Avenue, I-70, and Colfax Avenue
- Near the West Line Light Rail Station and St. Anthony's Hospital
- LEED Green Building Certification 2011
- Nearby Restaurants and Retail

## **PROPERTY SPECIFICATIONS**

| Available:     | Suite 104     | 550 RSF   | \$12.00/RSF FSG     |
|----------------|---------------|-----------|---------------------|
|                | Suite 200     | 1,685 RSF | \$18.50/RSF FSG     |
|                | Suite 107     | 2,269 RSF | \$18.50/RSF FSG     |
|                | Suite 104/107 | 2,819 RSF |                     |
| Location:      |               | Union Bl  | vd. & W. 6th Avenue |
| Building Size: |               |           | 34,000 RSF          |
| Elevator:      |               |           | One                 |