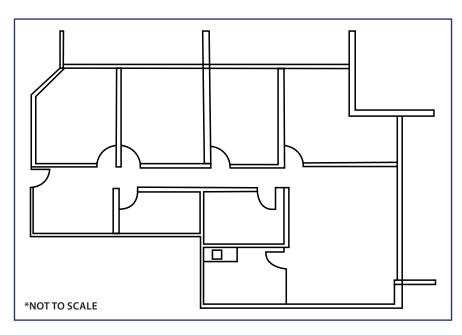

## 575 UNION BLVD. Lakewood, Colorado 80228

**575 UNION BLVD.** SUITE 107 - 2,269 RSF