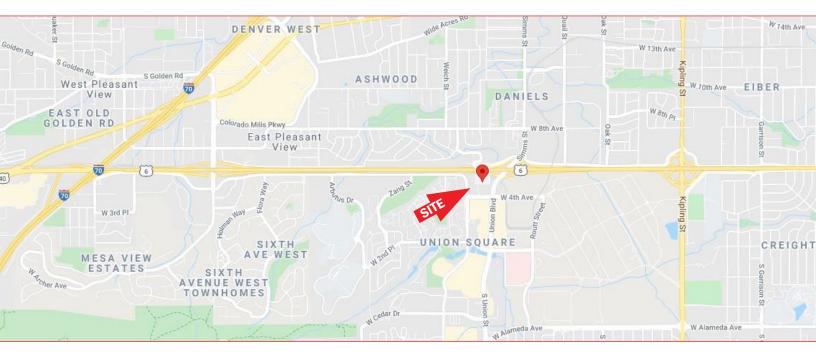

### **PROPERTY FEATURES**

- Easy Access to W. 6th Avenue, I-70, and Colfax Avenue
- Near the West Line Light Rail Station and St. Anthony's Hospital
- LEED Green Building Certification 2011
- Nearby Restaurants and Retail

## **PROPERTY SPECIFICATIONS**

| Available:     | Suite 300<br>Suite 320<br>Suite 310<br>Suites 300/310/320 | 950 RSF<br>2,045 RSF<br>4,684 RSF<br>7,679 RSF |
|----------------|-----------------------------------------------------------|------------------------------------------------|
| Lease Rate:    |                                                           | \$18.50/RSF FSG                                |
| Location:      |                                                           | Union Blvd. & W. 6th Ave.                      |
| Building Size: |                                                           | 34,000 RSF                                     |
| Elevator:      |                                                           | One                                            |