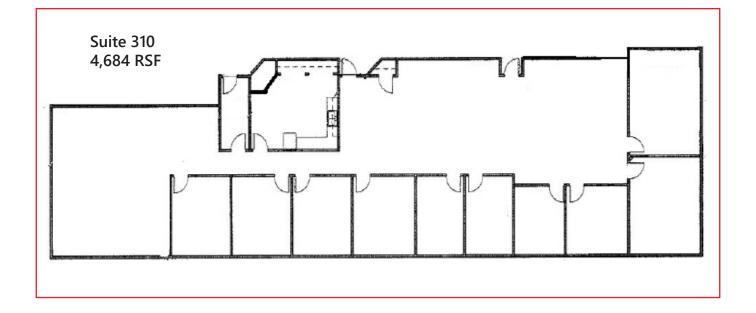

## **PROPERTY SPECIFICATIONS**

| Available:     | Suite 300<br>Suite 320<br>Suite 310<br>Suites 300/310/320 | 950 RSF<br>2,045 RSF<br>4,684 RSF<br>7,679 RSF |
|----------------|-----------------------------------------------------------|------------------------------------------------|
| Lease Rate:    |                                                           | \$18.50/RSF FSG                                |
| Location:      |                                                           | Union Blvd. & W. 6th Ave.                      |
| Building Size: |                                                           | 34,000 RSF                                     |
| Elevator:      |                                                           | One                                            |