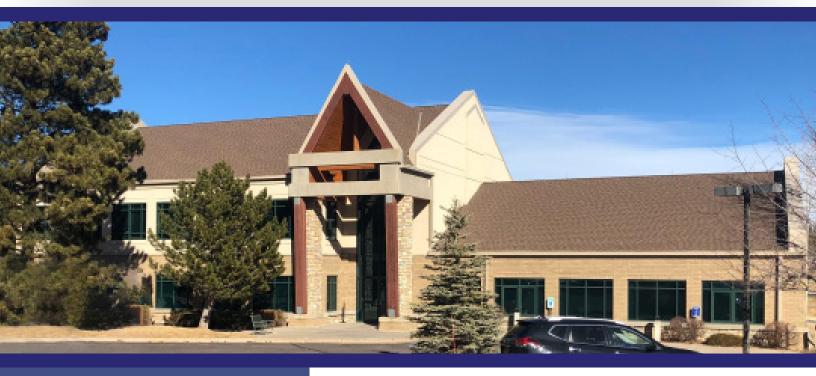

## 32065 CASTLE COURT Evergreen, Colorado 80439

### **PROPERTY FEATURES**

- Great North Evergreen location
- Class A Building in Evergreen
- Well-maintained building
- Shared showers and lockers
- Access to walking path

| Available Suites:         | Suite 150 | 3,280 RSF<br>\$12.00/RSF NNN     |
|---------------------------|-----------|----------------------------------|
|                           | Suite 240 | 373 RSF<br>\$825/mo              |
|                           | Suite 300 | 150-2,447 RSF<br>\$12.00/RSF NNN |
| Building Size:            |           | 16,608                           |
| Year Built:               |           | 1999                             |
| Stories:                  |           | 3                                |
| MORE INFORMATION CONTACT: |           |                                  |