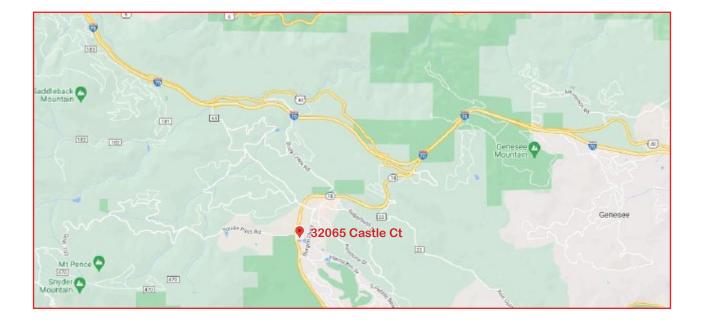

able Suites:         | Suite 150 | 3,280 RSF<br>\$12.00/RSF NNN     |
|---------------------------|-----------|----------------------------------|
|                           | Suite 300 | 150-2,447 RSF<br>\$12.00/RSF NNN |
| Building Size:            |           | 16,608                           |
| Year Built:               |           | 1999                             |
| Stories:                  |           | 3                                |
| MORE INFORMATION CONTACT: |           |                                  |

RENÉE SPICER

FOR

rspicer@gcgcre.com | 720.476.5226 jmacbeth@gcgcre.com | 720.476.5229

**JAMIE MACBETH** 

GENESEE COMMERCIAL GROUP, LLC | 710 KIPLING STREET, SUITE 403 | LAKEWOOD, COLORADO 80215 | WWW.GCGCRE.COM



## 32065 CASTLE COURT Evergreen, Colorado 80439





No warranty or representation is made as to the accuracy of the foregoing information. Terms of sale or lease and availability are subject to change or withdrawal without notice.

#### FOR MORE INFORMATION CONTACT:

**RENÉE SPICER** 

**JAMIE MACBETH** 

rspicer@gcgcre.com 720.476.5226 jmacbeth@gcgcre.com 720.476.5229

GENESEE COMMERCIAL GROUP, LLC 710 KIPLING STREET, SUITE 403 LAKEWOOD, COLORADO 80215 WWW.GCGCRE.COM