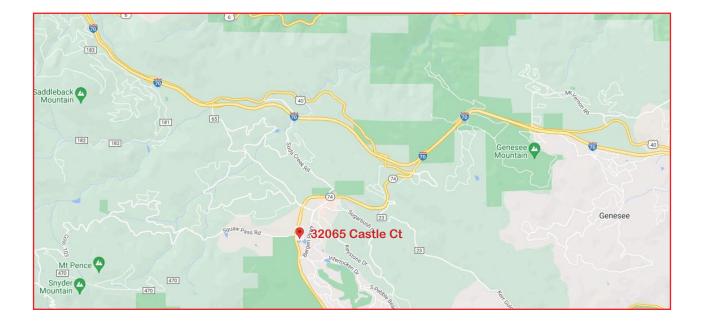

---------|-----------|----------------------------------|
| Available Suites:       | Suite 150 | 3,280 RSF<br>\$24.00/RSF FSG     |
|                         | Suite 300 | 500-2,447 RSF<br>\$28.00/RSF FSG |
| Building Size:          |           | 16,608                           |
| Year Built:             |           | 1999                             |
| Stories:                |           | 3                                |
|                         |           |                                  |

#### FOR MORE INFORMATION CONTACT:

**RENÉE SPICER** 

**JAMIE MACBETH** rspicer@gcgcre.com 720.476.5226 jmacbeth@gcgcre.com 720.476.5229

GENESEE COMMERCIAL GROUP, LLC 710 KIPLING STREET, SUITE 403 LAKEWOOD, COLORADO 80215 WWW.GCGCRE.COM



## 32065 CASTLE COURT Evergreen, Colorado 80439





No warranty or representation is made as to the accuracy of the foregoing information. Terms of sale or lease and availability are subject to change or withdrawal without notice.

#### FOR MORE INFORMATION CONTACT:

**RENÉE SPICER** 

**JAMIE MACBETH** 

rspicer@gcgcre.com 720.476.5226 jmacbeth@gcgcre.com 720.476.5229

GENESEE COMMERCIAL GROUP, LLC 710 KIPLING STREET, SUITE 403 LAKEWOOD, COLORADO 80215 WWW.GCGCRE.COM