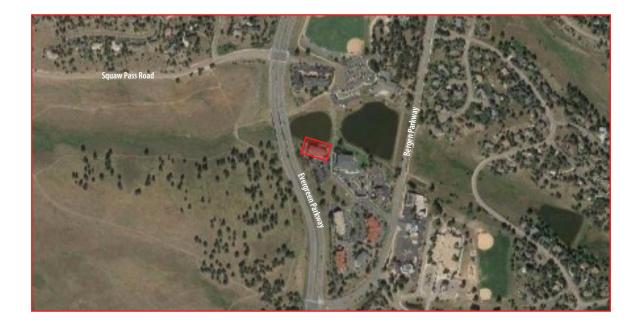

-------|-----------|----------------------------------|
| Available Suites:       | Suite 150 | 3,280 RSF<br>\$24.00/RSF FSG     |
|                         | Suite 300 | 500-2,447 RSF<br>\$28.00/RSF FSG |
| Building Size:          |           | 16,608                           |
| Year Built:             |           | 1999                             |
| Stories:                |           | 3                                |
|                         |           |                                  |

#### FOR MORE INFORMATION CONTACT:

**RENÉE SPICER** 

**JAMIE MACBETH** rspicer@gcgcre.com 720.476.5226 jmacbeth@gcgcre.com 720.476.5229

GENESEE COMMERCIAL GROUP, LLC 710 KIPLING STREET, SUITE 403 LAKEWOOD, COLORADO 80215 WWW.GCGCRE.COM



## 32065 CASTLE COURT Evergreen, Colorado 80439





No warranty or representation is made as to the accuracy of the foregoing information. Terms of sale or lease and availability are subject to change or withdrawal without notice.

#### FOR MORE INFORMATION CONTACT:

**RENÉE SPICER** 

**JAMIE MACBETH** 

rspicer@gcgcre.com 720.476.5226 jmacbeth@gcgcre.com 720.476.5229

GENESEE COMMERCIAL GROUP, LLC 710 KIPLING STREET, SUITE 403 LAKEWOOD, COLORADO 80215 WWW.GCGCRE.COM