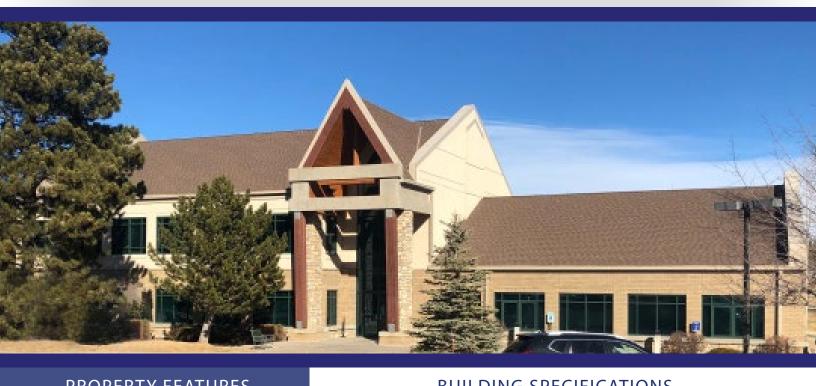

## 32065 CASTLE COURT Evergreen, Colorado 80439

### **PROPERTY FEATURES**

- Great North Evergreen location
- Class A Building in Evergreen
- Well-maintained building
- Shared showers and lockers
- Direct access to outdoor patio
- Partially open ceiling in Suite
- Access to walking path

| BUILDING SPECIFICATIONS |           |                                  |
|-------------------------|-----------|----------------------------------|
| Available Suites:       | Suite 150 | 3,280 RSF<br>\$24.00/RSF FSG     |
|                         | Suite 300 | 500-2,447 RSF<br>\$28.00/RSF FSG |
| Building Size:          |           | 16,608                           |
| Year Built:             |           | 1999                             |
| Stories:                |           | 3                                |
|                         |           |                                  |