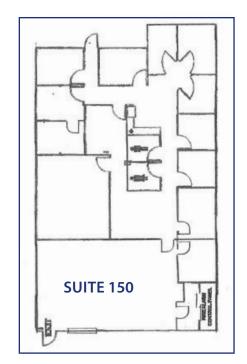

#### **BUILDING SPECIFICATIONS**

**Available SF:** 3,815 SF **Clear Height:** Office: 9'-0"

**Office Area SF:** 3,815 SF **Power:** 110/208,

3 Phase

**Lease Rate:** \$14.75/SF NNN **Zoned:** PD

NNN Expenses: \$5.55 SF Sprinklers: Wet