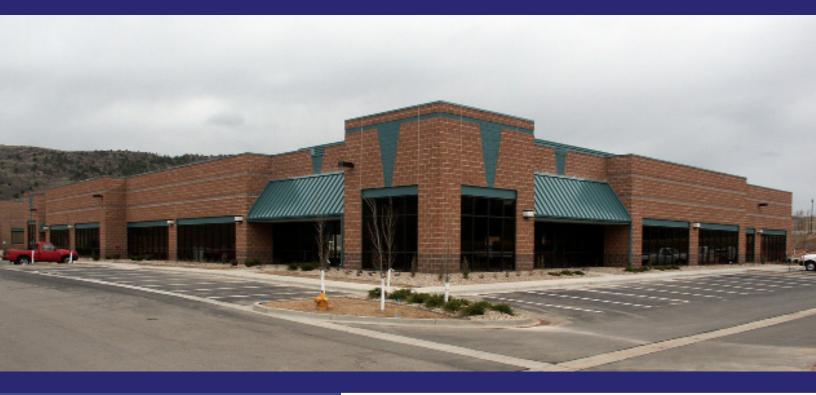

### 8110 SHAFFER PARKWAY

Littleton, Colorado 80127

#### PROPERTY FEATURES

- Located in the heart of Ken Caryl Business Park
- Corporate office setting
- Coffee bar
- Eleven private offices, nine on glass
- 850 SF training room
- Two restrooms
- Covenant controlled business park
- Suitable for a variety of uses
- Local ownership and management