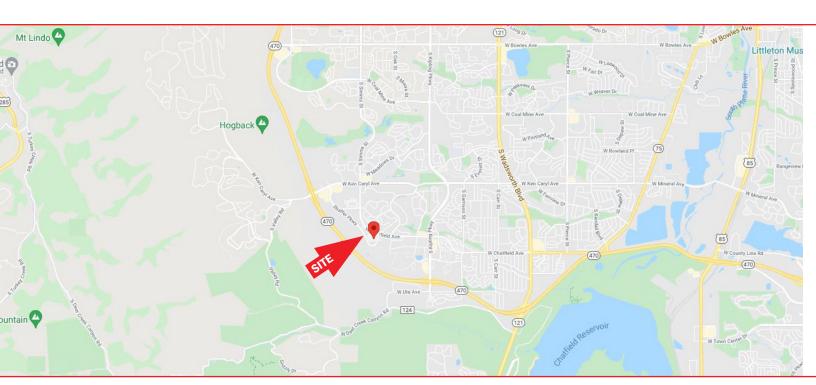

### 8110 SHAFFER PARKWAY

Littleton, Colorado 80127

# NESEE 8110 SHAFFER PARKWAY, UNIT 150 MERCIAL Littleton, Colorado 80127