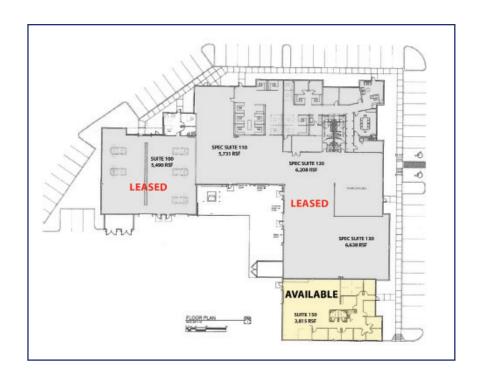

#### **BUILDING SPECIFICATIONS**

**Available SF:** 3,815 SF **Clear Height:** Office: 9'-0"

**Office Area SF:** 3,815 SF **Power:** 110/208,

3 Phase

**Lease Rate:** \$14.75/SF NNN **Zoned:** PD

NNN Expenses: \$5.55 SF Sprinklers: Wet