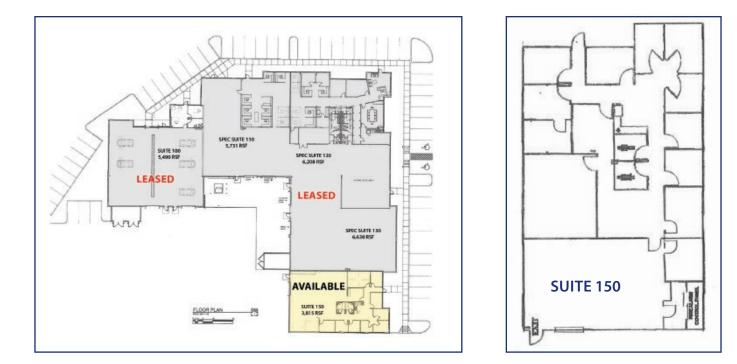

### **BUILDING SPECIFICATIONS**

| rk | Available SF:   | 3,815 SF          | Clear Height: | Office: 9'-0"<br>Warehouse: 18'-0" |
|----|-----------------|-------------------|---------------|------------------------------------|
|    | Office Area SF: | 3,815 SF          | Power:        | 110/208,<br>3 Phase                |
|    | Lease Rate:     | \$13.00/SF<br>NNN | Zoned:        | PD                                 |
|    | NNN Expenses:   | \$5.55 SF         | Availability: | October 1, 2022                    |