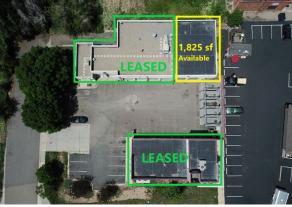

### PROPERTY SPECIFICATIONS

- Unit #4 = 1,825 SF
- 16' Clear
- 8 Drive-in Doors (10'x12')
- YOC = 1990
- Zoned CC = Louisville
- Sprinklered
- Five year term minimum
- \$20.00/SF NNN (\$6.03/SF)

## 1655 CANNON CIRCLE Louisville, Colorado 80027

FOR MORE INFORMATION CONTACT:

AVAILABLE

1825 SF

Z)

**T. BLAKE ROGERS** 

SUNBEAM

**STUDIOS** 