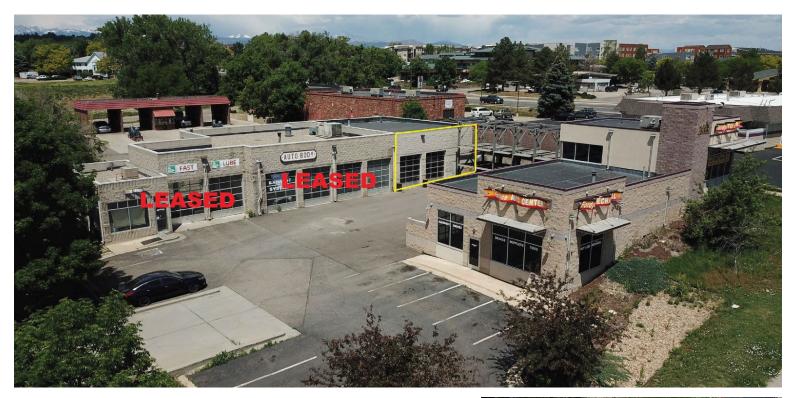

### PROPERTY SPECIFICATIONS

- Unit #4 = 1,825 SF
- 16' Clear
- 8 Drive-in Doors (10'x12')
- YOC = 1990
- Zoned CC = Louisville
- Sprinklered
- Five year term minimum
- \$20.00/SF NNN (\$6.03/SF)

## 1655 CANNON CIRCLE Louisville, Colorado 80027

FOR MORE INFORMATION CONTACT:

AVAILABLE

1825 SF

Z)

**T. BLAKE ROGERS** 

SUNBEAM

**STUDIOS** 