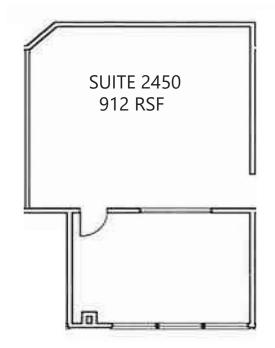

# ESEE7175 W. JEFFERSON AVENUELakewood, Colorado 80235

| AVAILABILITY |         |                                     |
|--------------|---------|-------------------------------------|
| SUITE #      | SIZE    | DESCRIPTION                         |
| 2450         | 912 RSF | 1 Private on Glass; Large Open Area |

#### SECOND FLOOR

No warranty or representation is made as to the accuracy of the foregoing information. Terms of sale or lease and availability are subject to change or withdrawal without notice.