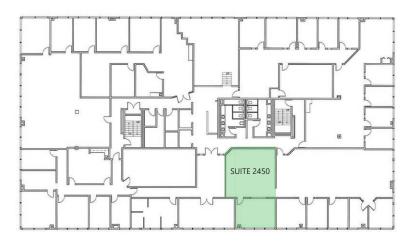

# ESEE7175 W. JEFFERSON AVENUELakewood, Colorado 80235

| AVAILABILITY |         |                                     |
|--------------|---------|-------------------------------------|
| SUITE #      | SIZE    | DESCRIPTION                         |
| 2450         | 912 RSF | 1 Private on Glass; Large Open Area |

#### SECOND FLOOR

No warranty or representation is made as to the accuracy of the foregoing information. Terms of sale or lease and availability are subject to change or withdrawal without notice.