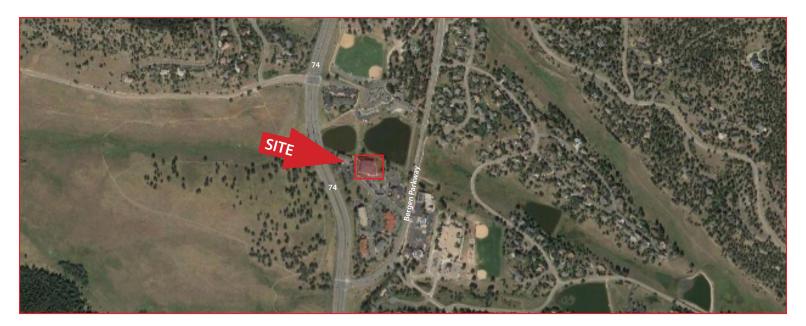

| Suite 201     | 2,012 RSF |
|            | Suite 203     | 2,313 RSF |
|            | Suite 201/203 | 4,325 RSF |

**Lease Rate:** \$12.50-\$14.00/RSF NNN

\$9.55/RSF **Operating Expenses:** 

**Building Size:** 36,000

**Year Built:** 2000

**Stories:** 

#### FOR MORE INFORMATION CONTACT:

**RENÉE SPICER** 

**JAMIE MACBETH** 



# 32045 CASTLE COURT

Evergreen, Colorado 80439

### PROPERTY FEATURES

- Class A building in Evergreen
- Entire second floor of 13,636 RSF is available
- Walking distance to restaurants
- Beautiful lake and mountain views
- One to five year Lease Terms





### FOR MORE INFORMATION CONTACT:

**RENÉE SPICER** 

**JAMIE MACBETH** 

rspicer@gcgcre.com | 720.476.5226 jmacbeth@gcgcre.com | 720.476.5229



# 32045 CASTLE COURT

Evergreen, Colorado 80439







No warranty or representation is made as to the accuracy of the foregoing information. Terms of sale or lease and availability are subject to change or withdrawal without notice.

#### FOR MORE INFORMATION CONTACT:

**RENÉE SPICER** 

**JAMIE MACBETH**