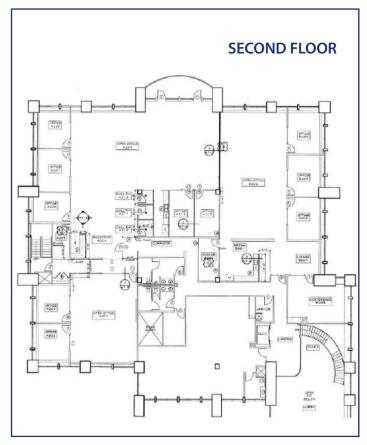

### PROPERTY FEATURES

- Class A building in Evergreen
- Entire second floor of 13,636 RSF is available
- Walking distance to restaurants
- Beautiful lake and mountain views
- One to five year Lease Terms