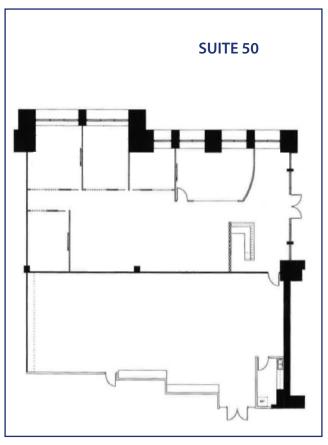

### **BUILDING SPECIFICATIONS**

| Available: | Suite 50      | 5,936 RSF |
|------------|---------------|-----------|
|            | Suite 200     | 4,103 RSF |
|            | Suite 202     | 5,208 RSF |
|            | Suite 200/202 | 9,311 RSF |
|            | Suite 201     | 2,012 RSF |
|            | Suite 203     | 2,313 RSF |
|            | Suite 201/203 | 4,325 RSF |