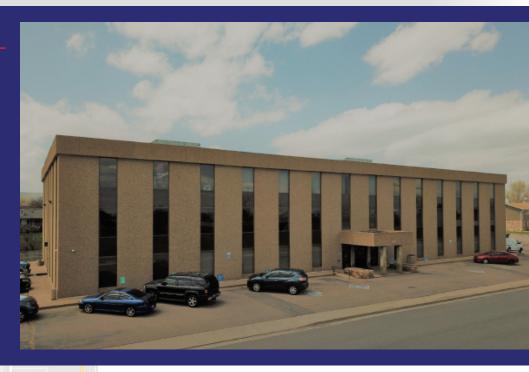

### 1075 S. YUKON STREET Lakewood, Colorado 80226

### **BUILDING SPECIFICATIONS**

| Lease Rates:         | See Page 2              |
|----------------------|-------------------------|
| Lease Term:          | 3 - 10 Years            |
| Tenant Improvements: | Full Packages Available |
| Access:              | Wadsworth/Mississippi   |
| Number of Stories:   | 3 + Basement            |
| Building Area:       | 56,413 SF               |
| Parking:             | 2.25/1,000 SF           |
| Year Built:          | 1972                    |