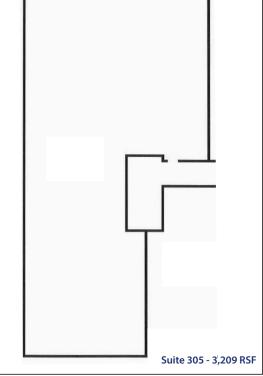

### 1075 S. YUKON STREET Lakewood, Colorado 80226

| AVAILABILITY |          |                                                                                        |
|--------------|----------|----------------------------------------------------------------------------------------|
| SUITE #      | SIZE     | DESCRIPTION                                                                            |
| 305          | 3,209 SF |                                                                                        |
| 220          | 3,571 SF | 2 Privates (1 on Glass); 2 Large Open Areas with TONS of Natural Light; Dual Entrances |
| 360          | 1,550 SF | 3 Privates On Glass; Large Open Area                                                   |