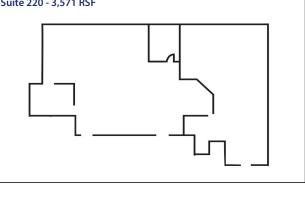

### 1075 S. YUKON STREET Lakewood, Colorado 80226

| AVAILABILITY |          |                                                                                        |
|--------------|----------|----------------------------------------------------------------------------------------|
| SUITE #      | SIZE     | DESCRIPTION                                                                            |
| 305          | 3,209 SF |                                                                                        |
| 220          | 3,571 SF | 2 Privates (1 on Glass); 2 Large Open Areas with TONS of Natural Light; Dual Entrances |
| 360          | 1,550 SF | 3 Privates On Glass; Large Open Area                                                   |

| LEASE RATES   |                       |
|---------------|-----------------------|
| 3 Year Term:  | \$14.00/SF FSG        |
| 5 Year Term:  | \$12.00/SF FSG        |
| 10 Year Term: | \$10.50/SF FSG        |
|               | Suite 220 - 3,571 RSF |
|               |                       |