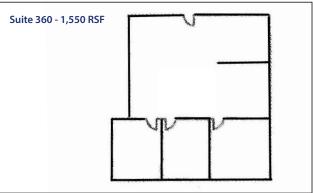

### 1075 S. YUKON STREET Lakewood, Colorado 80226

| AVAILABILITY |          |                                                                                        |
|--------------|----------|----------------------------------------------------------------------------------------|
| SUITE #      | SIZE     | DESCRIPTION                                                                            |
| 305          | 3,209 SF |                                                                                        |
| 220          | 3,571 SF | 2 Privates (1 on Glass); 2 Large Open Areas with TONS of Natural Light; Dual Entrances |
| 360          | 1,550 SF | 3 Privates On Glass; Large Open Area                                                   |