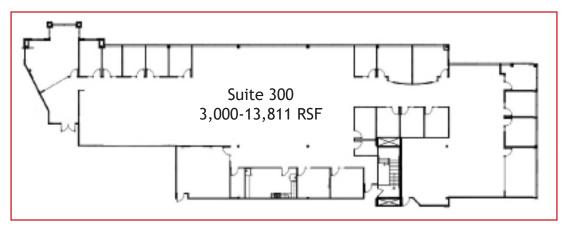

### **PROPERTY SPECIFICATIONS**

**Available:** Suite 340 1,241 RSF

Suite 300 3,000-13,811RSF

**Lease Rate:** \$21.00-\$22.00/SF FSG

Year Built: 2000

Stories: 3

**Building Size:** 59,773 SF