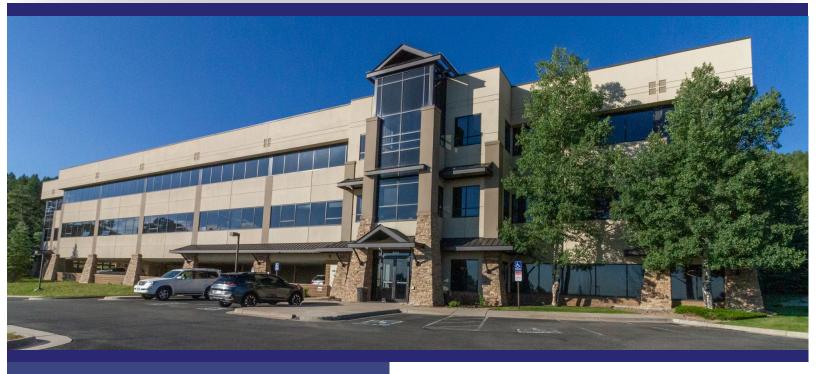

#### **PROPERTY FEATURES**

- One of the newest buildings in Genesee
- Nine to ten foot interior ceilings
- Large windows wrap the exterior
- Excellent light and outstanding views of the foothills
- Twenty minutes from downtown
  Denver, easy access via Interstate 70
- Some covered parking available

### **PROPERTY SPECIFICATIONS**

**Available:** Suite 340 1,241 RSF

Suite 300 3,000-13,811RSF

**Lease Rate:** \$21.00-\$22.00/SF FSG

Year Built: 2000

Stories: 3

**Building Size:** 59,773 SF