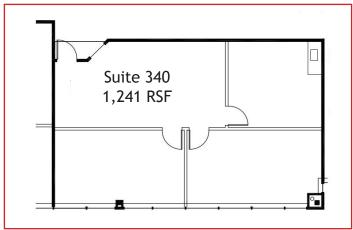

### **PROPERTY SPECIFICATIONS**

**Available:** Suite 340 1,241 RSF

Suite 300 3,000-13,811RSF

**Lease Rate:** \$21.00-\$22.00/SF FSG

Year Built: 2000

Stories: 3

**Building Size:** 59,773 SF