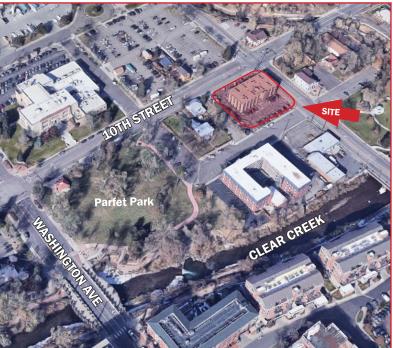

#### PROPERTY FEATURES

- Heart of Downtown Golden, one block from Washington Street
- Professional property management
- Close to restaurants, banks, retail
- Clear Creek and Parfet Park nearby