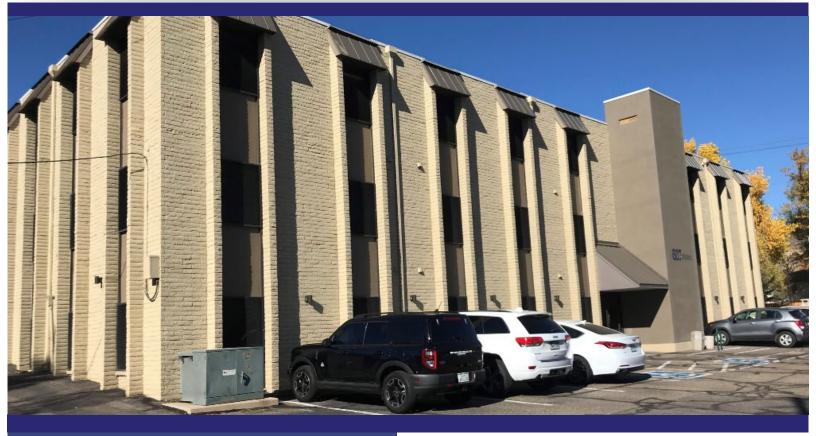

### 607 10TH STREET Golden, Colorado 80401

#### PROPERTY FEATURES

- Heart of Downtown Golden, one block from Washington Street
- Professional property management
- Close to restaurants, banks, retail
- Clear Creek and Parfet Park nearby

#### PROPERTY SPECIFICATIONS

| Available:     | Suite 105 | 688 RSF        |
|----------------|-----------|----------------|
| Lease Rate:    |           | \$20.00/SF FSG |
| Year Built:    |           | 1974           |
| Elevator:      |           | Yes            |
| Building Area: |           | 18,851 SF      |