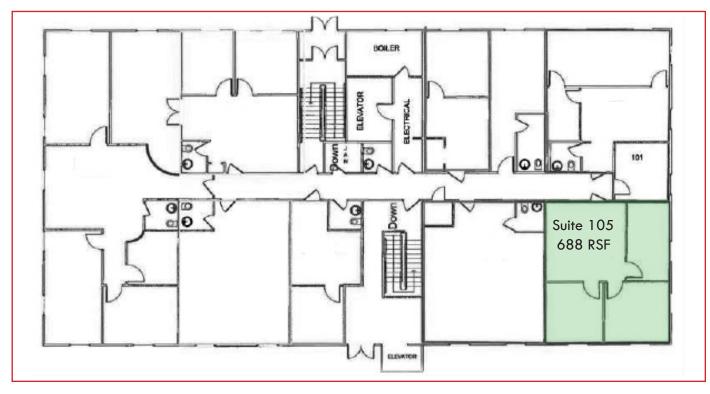

#### PROPERTY SPECIFICATIONS

| Available:     | Suite 105 | 688 RSF        |
|----------------|-----------|----------------|
| Lease Rate:    |           | \$20.00/SF FSG |
| Year Built:    |           | 1974           |
| Elevator:      |           | Yes            |
| Building Area: |           | 18,851 SF      |