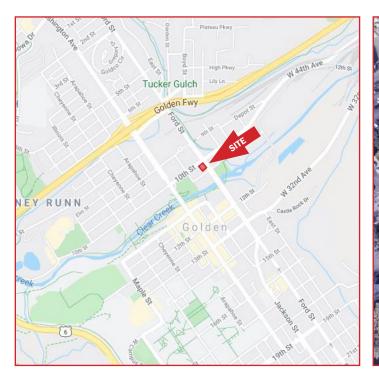

#### PROPERTY FEATURES

- Heart of Downtown Golden, one block from Washington Street
- Professional property management
- Close to restaurants, banks, retail
- Clear Creek and Parfet Park nearby