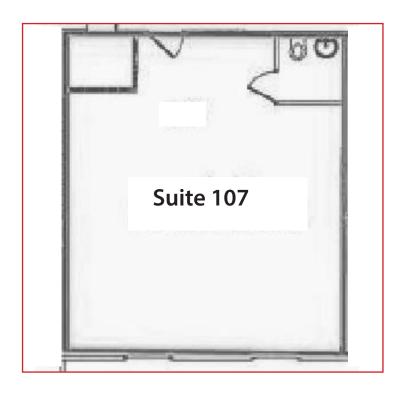

## PROPERTY SPECIFICATIONS

**Available:** Suite 107 688 RSF

**Lease Rate:** \$20.00/SF FSG

Year Built: 1974

**Elevator:** Yes

**Building Area:** 18,851 SF