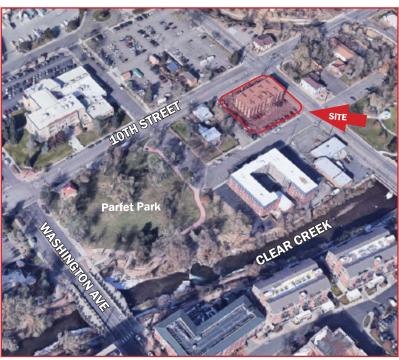

### **PROPERTY FEATURES**

- Heart of Downtown Golden, one block from Washington Street
- Professional property management
- Close to restaurants, banks, retail
- Clear Creek and Parfet Park nearby