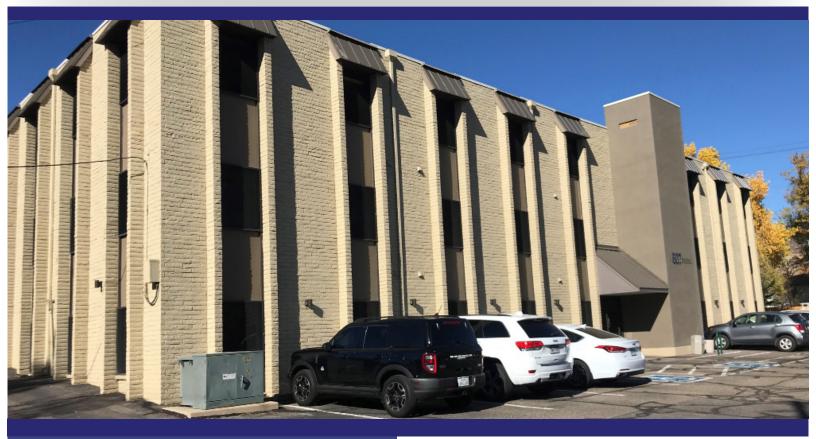

## 607 10TH STREET

Golden, Colorado 80401

### **PROPERTY FEATURES**

- Heart of Downtown Golden, one block from Washington Street
- Professional property management
- Close to restaurants, banks, retail
- Clear Creek and Parfet Park nearby

## PROPERTY SPECIFICATIONS

**Available:** Suite 107 688 RSF

**Lease Rate:** \$20.00/SF FSG

Year Built: 1974

**Elevator:** Yes

**Building Area:** 18,851 SF