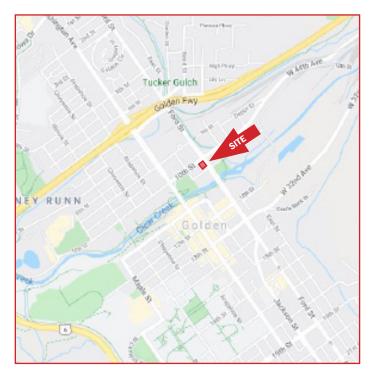

### **PROPERTY FEATURES**

- Heart of Downtown Golden, one block from Washington Street
- Professional property management
- Close to restaurants, banks, retail
- Clear Creek and Parfet Park nearby